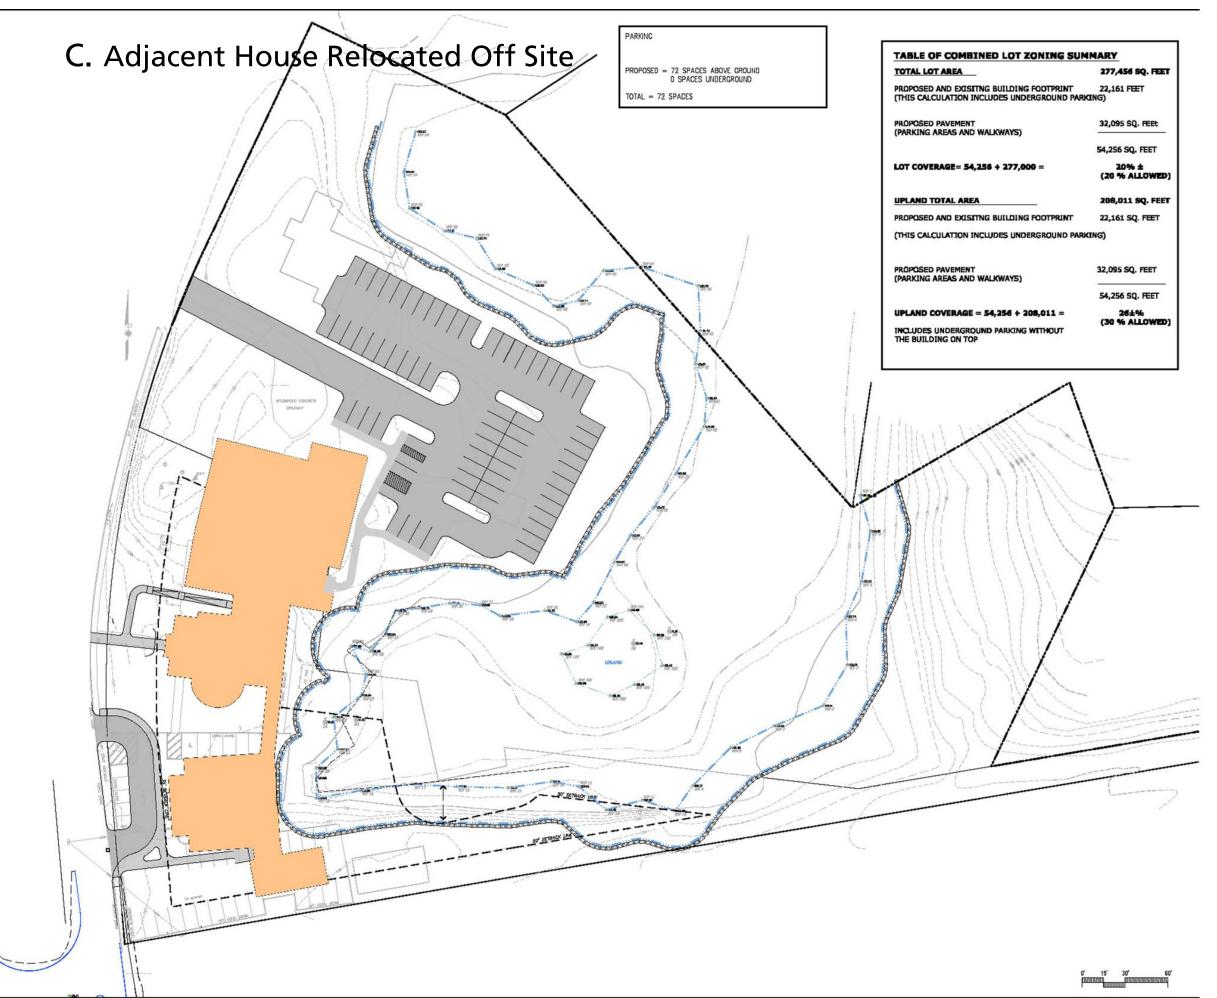

#### **DESIGN ALTERNATE C**

#### WAYLAND LIBRARY

WAYLAND MASSACHUSETTS

FEASIBILITY SITE PLAN

| SCALE:    | 1,= 30,    |  |
|-----------|------------|--|
| JOB:      | 24082,10   |  |
| FILE: 240 | 62-2.24.05 |  |
| DRAME     | CRM        |  |
| CHECKED   | AMT        |  |
| DATE:     | 3.17.05    |  |

# Potential Parking Reductions C. Adjacent House Relocated Off Site

PARKING ASSUMPTIONS (BASED ON CHAPTER 198, 506.1.2 - OFFICE, PROFESSIONAL, PUBLIC

| SECOND LEVEL TOTAL SF:   | 16,205 |
|--------------------------|--------|
| MINUS BULK STORAGE AREA: | 3,73   |
| REDUCED SF:              | 12,474 |
| MAIN LEVEL TOTAL SF:     | 13,709 |
| MINUS BULK STORAGE AREA: | 4,486  |
| REDUCED SF:              | 9,223  |
| LOWER LEVEL TOTAL SF:    | 12,003 |
| MINUS BULK STORAGE AREA: | 2,385  |
| REDUCED SF:              | 9,618  |