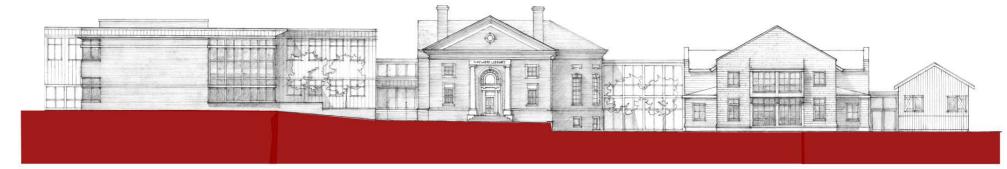

| 12,474 |
|---------------------------------|--------|
| MINUS CIRC., MECH. & ELEC AREA: |        |
| REDUCED SF:                     | 9,033  |

| 1 SPACE/400 | SF: | 23 SPACES |
|-------------|-----|-----------|
|             |     |           |

| MAIN LEVEL TOTAL SF:            | 9,223 |
|---------------------------------|-------|
| MINUS CIRC., MECH. & ELEC AREA: | 2,705 |
| REDUCED SF:                     | 6,518 |

#### 1 SPACE/200 SF:

LOWER LEVEL TOTAL SF: MINUS CIRC., MECH. & ELEC AREA: 4,007

TOTAL REQUIRED: 71 SPACES



### Schematic Floor Plan and Elevation

C. Adjacent House Relocated Off Site







### Schematic Floor Plans

C. Adjacent House Relocated Off Site





Second Floor



Lower Level



# **Enlarged Elevations**

C. Adjacent House Relocated Off Site







West Elevation Study



# Schematic Building Perspective

C. Adjacent House Relocated Off Site