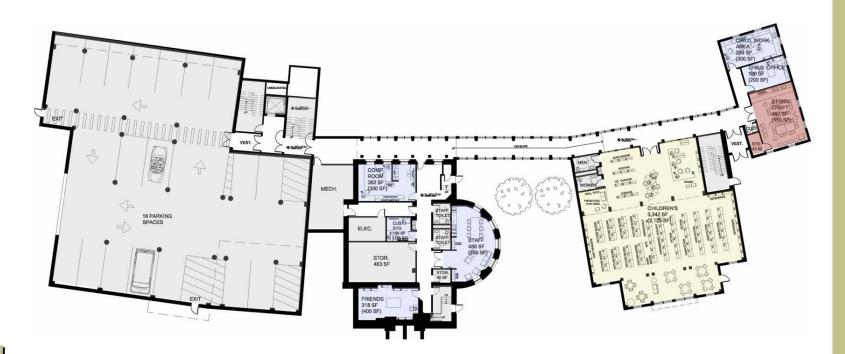

## Schematic Floor Plan and Elevation

B. Adjacent House Remains in Existing Location

Wayland Free Public Library

## Schematic Floor Plans

B. Adjacent House Remains in Existing Location

Second Floor

**Lower Level** 

Enlarged Elevations
B. Adjacent House Remains in Existing Location

West Elevation Study

Wayland Free Public Library