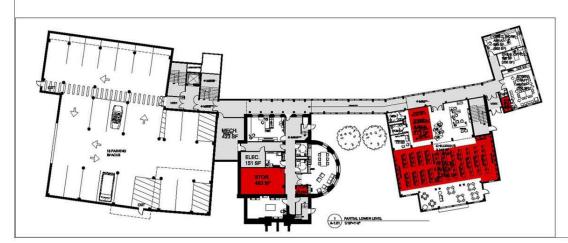

## Schematic Floor Plan and Elevation

B. Adjacent House Remains in Existing Location

Wayland Free Public Library

## Schematic Floor Plans

B. Adjacent House Remains in Existing Location

Second Floor

**Lower Level** 

Enlarged Elevations
B. Adjacent House Remains in Existing Location

West Elevation Study

Wayland Free Public Library