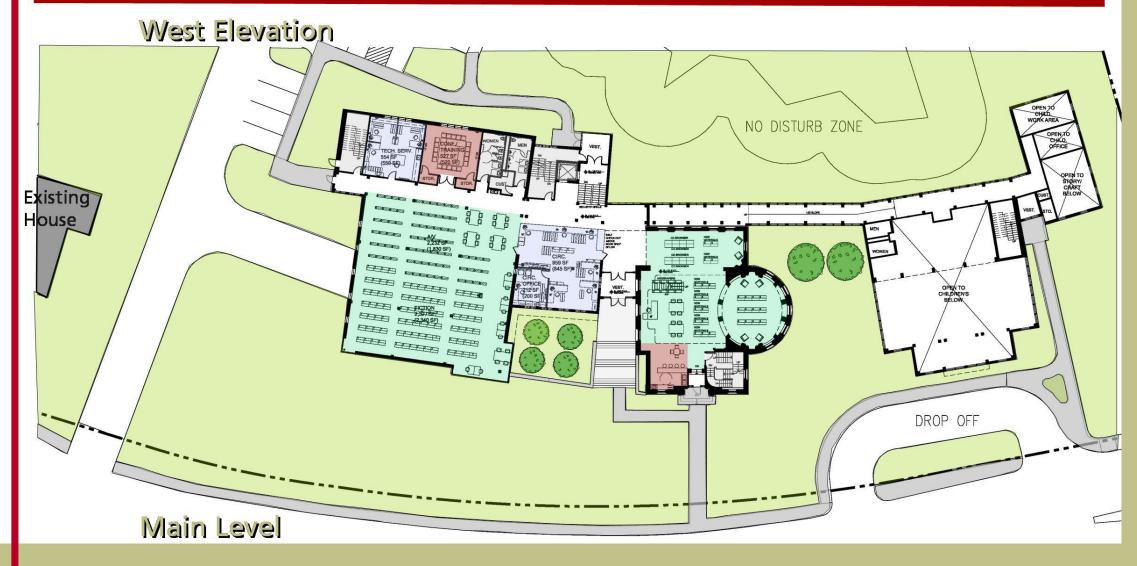

## Schematic Floor Plans

B. Adjacent House Remains in Existing Location

Second Floor

**Lower Level** 

Enlarged Elevations
B. Adjacent House Remains in Existing Location

West Elevation Study

Wayland Free Public Library