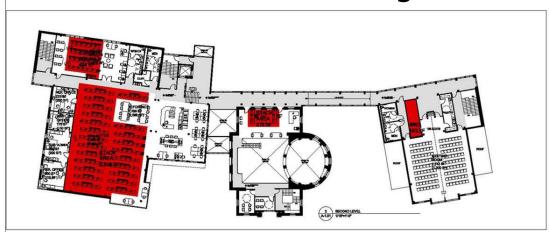

## Schematic Floor Plan and Elevation

B. Adjacent House Remains in Existing Location

Wayland Free Public Library

## Schematic Floor Plans

B. Adjacent House Remains in Existing Location

Second Floor

**Lower Level** 

Enlarged Elevations
B. Adjacent House Remains in Existing Location

West Elevation Study

Wayland Free Public Library