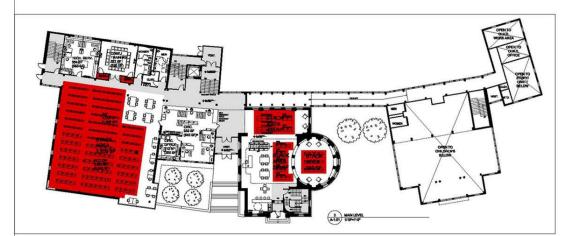

## Schematic Floor Plan and Elevation

B. Adjacent House Remains in Existing Location

Wayland Free Public Library

## Schematic Floor Plans

B. Adjacent House Remains in Existing Location

Second Floor

**Lower Level** 

Enlarged Elevations
B. Adjacent House Remains in Existing Location

West Elevation Study

Wayland Free Public Library