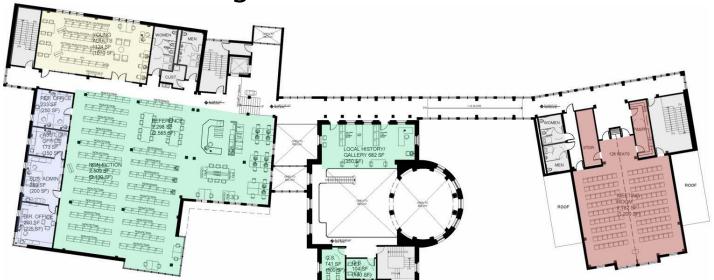

## Schematic Floor Plan and Elevation

B. Adjacent House Remains in Existing Location

Wayland Free Public Library

## Schematic Floor Plans

B. Adjacent House Remains in Existing Location

Second Floor

**Lower Level** 

Enlarged Elevations
B. Adjacent House Remains in Existing Location

West Elevation Study

Wayland Free Public Library