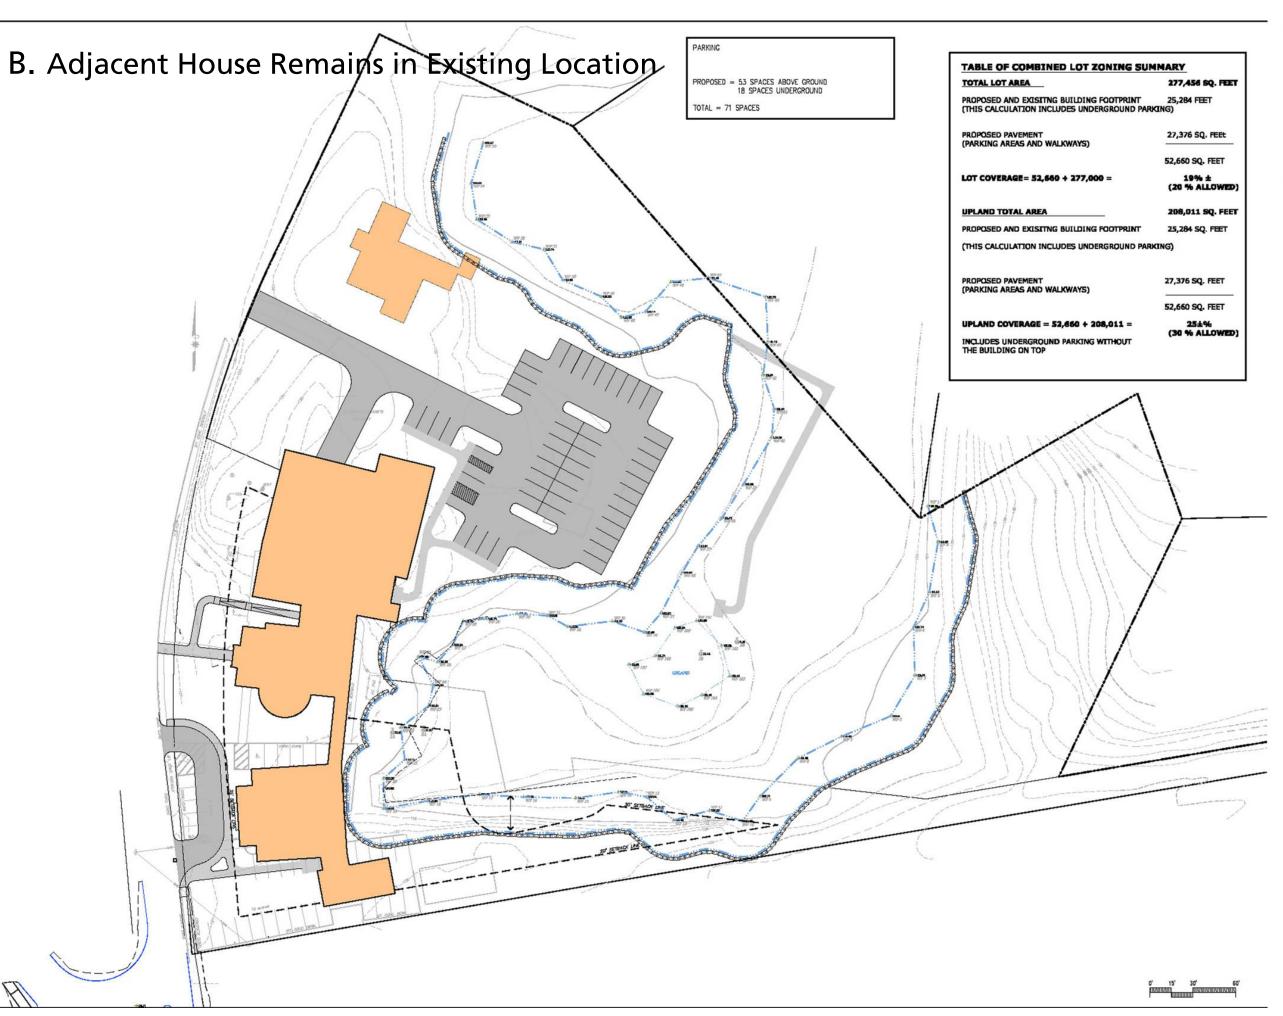

# Potential Parking Reductions B. Adjacent House Remains in Existing Location

PARKING ASSUMPTIONS (BASED ON CHAPTER 198, 506.1.2 - OFFICE, PROFESSIONAL, PUBLIC

| SECOND LEVEL TOTAL SF:   | 16,205 |
|--------------------------|--------|
| MINUS BULK STORAGE AREA: | 3,731  |
| REDUCED SF:              | 12,474 |
| MAIN LEVEL TOTAL SF:     | 13,709 |
| MINUS BULK STORAGE AREA: | 4,486  |
| REDUCED SF:              | 9,223  |
| LOWER LEVEL TOTAL SF:    | 12,003 |
| MINUS BULK STORAGE AREA: | 2,385  |
| REDUCED SF:              | 9,618  |

### CIRCULATION, MECH, & ELEC. DEDUCTIONS

|   | SECOND LEVEL TOTAL SF:          | 12,474 |
|---|---------------------------------|--------|
| 1 | MINUS CIRC., MECH. & ELEC AREA: | 3,441  |
| F | REDUCED SF:                     | 9,033  |

1 SPACE/400 SF: 23 SPACES

MAIN LEVEL TOTAL SF: MINUS CIRC., MECH. & ELEC AREA: 2,705

1 SPACE/200 SF: 33 SPACES

LOWER LEVEL TOTAL SF: MINUS CIRC., MECH. & ELEC AREA: 4,007

15 SPACES

TOTAL REQUIRED: 71 SPACES