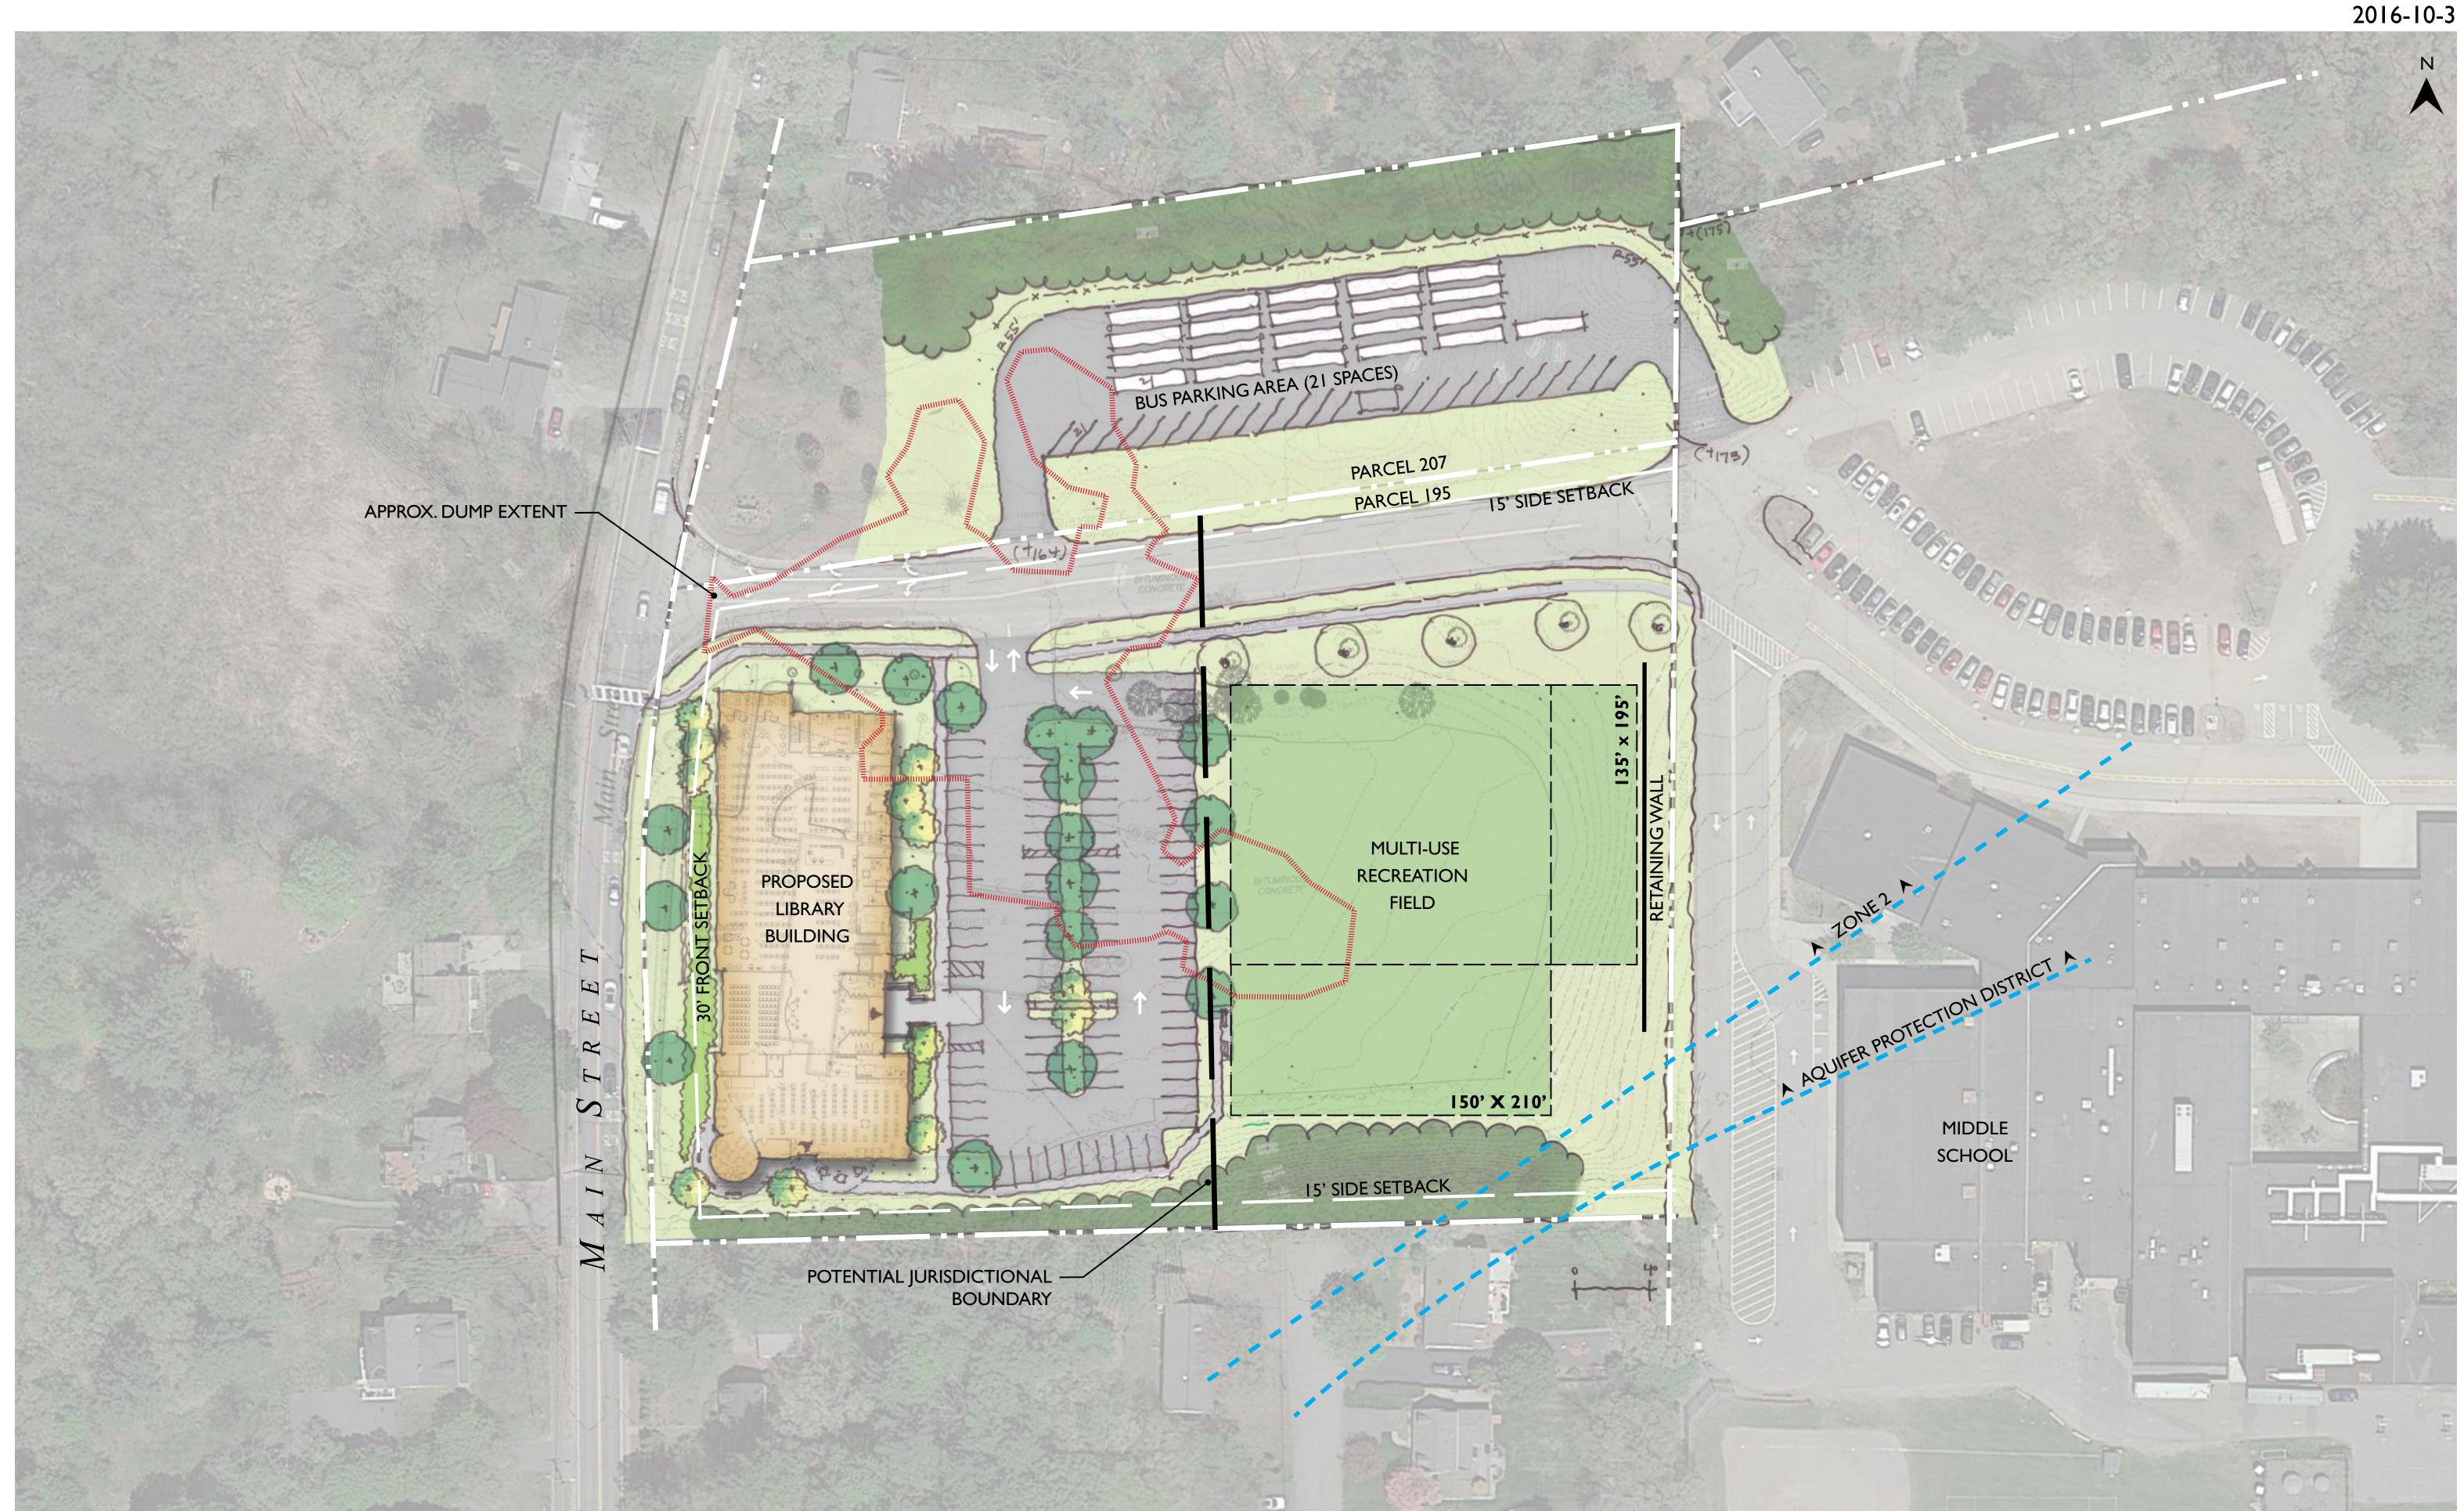

# Wayland Library Site Plan

LIBRARY SCOPE

15' SIDE SETBACK APPROX. DUMP EXTENT -LAWN PROPOSED LIBRARY BUILDING MIDDLE SCHOOL - READING GARDEN

2016-10-3

# Wayland Library Site Plan

FIELD DIMENSIONS & BUS PARKING

TAPÉ

ARCHITECTS, INC.

PLANNING

SIX EDGERLY PLACE BOSTON, MA 02116

DESIGN

WWW.TAPPE.COM TEL 617.451.0200 FAX 617.451.3899