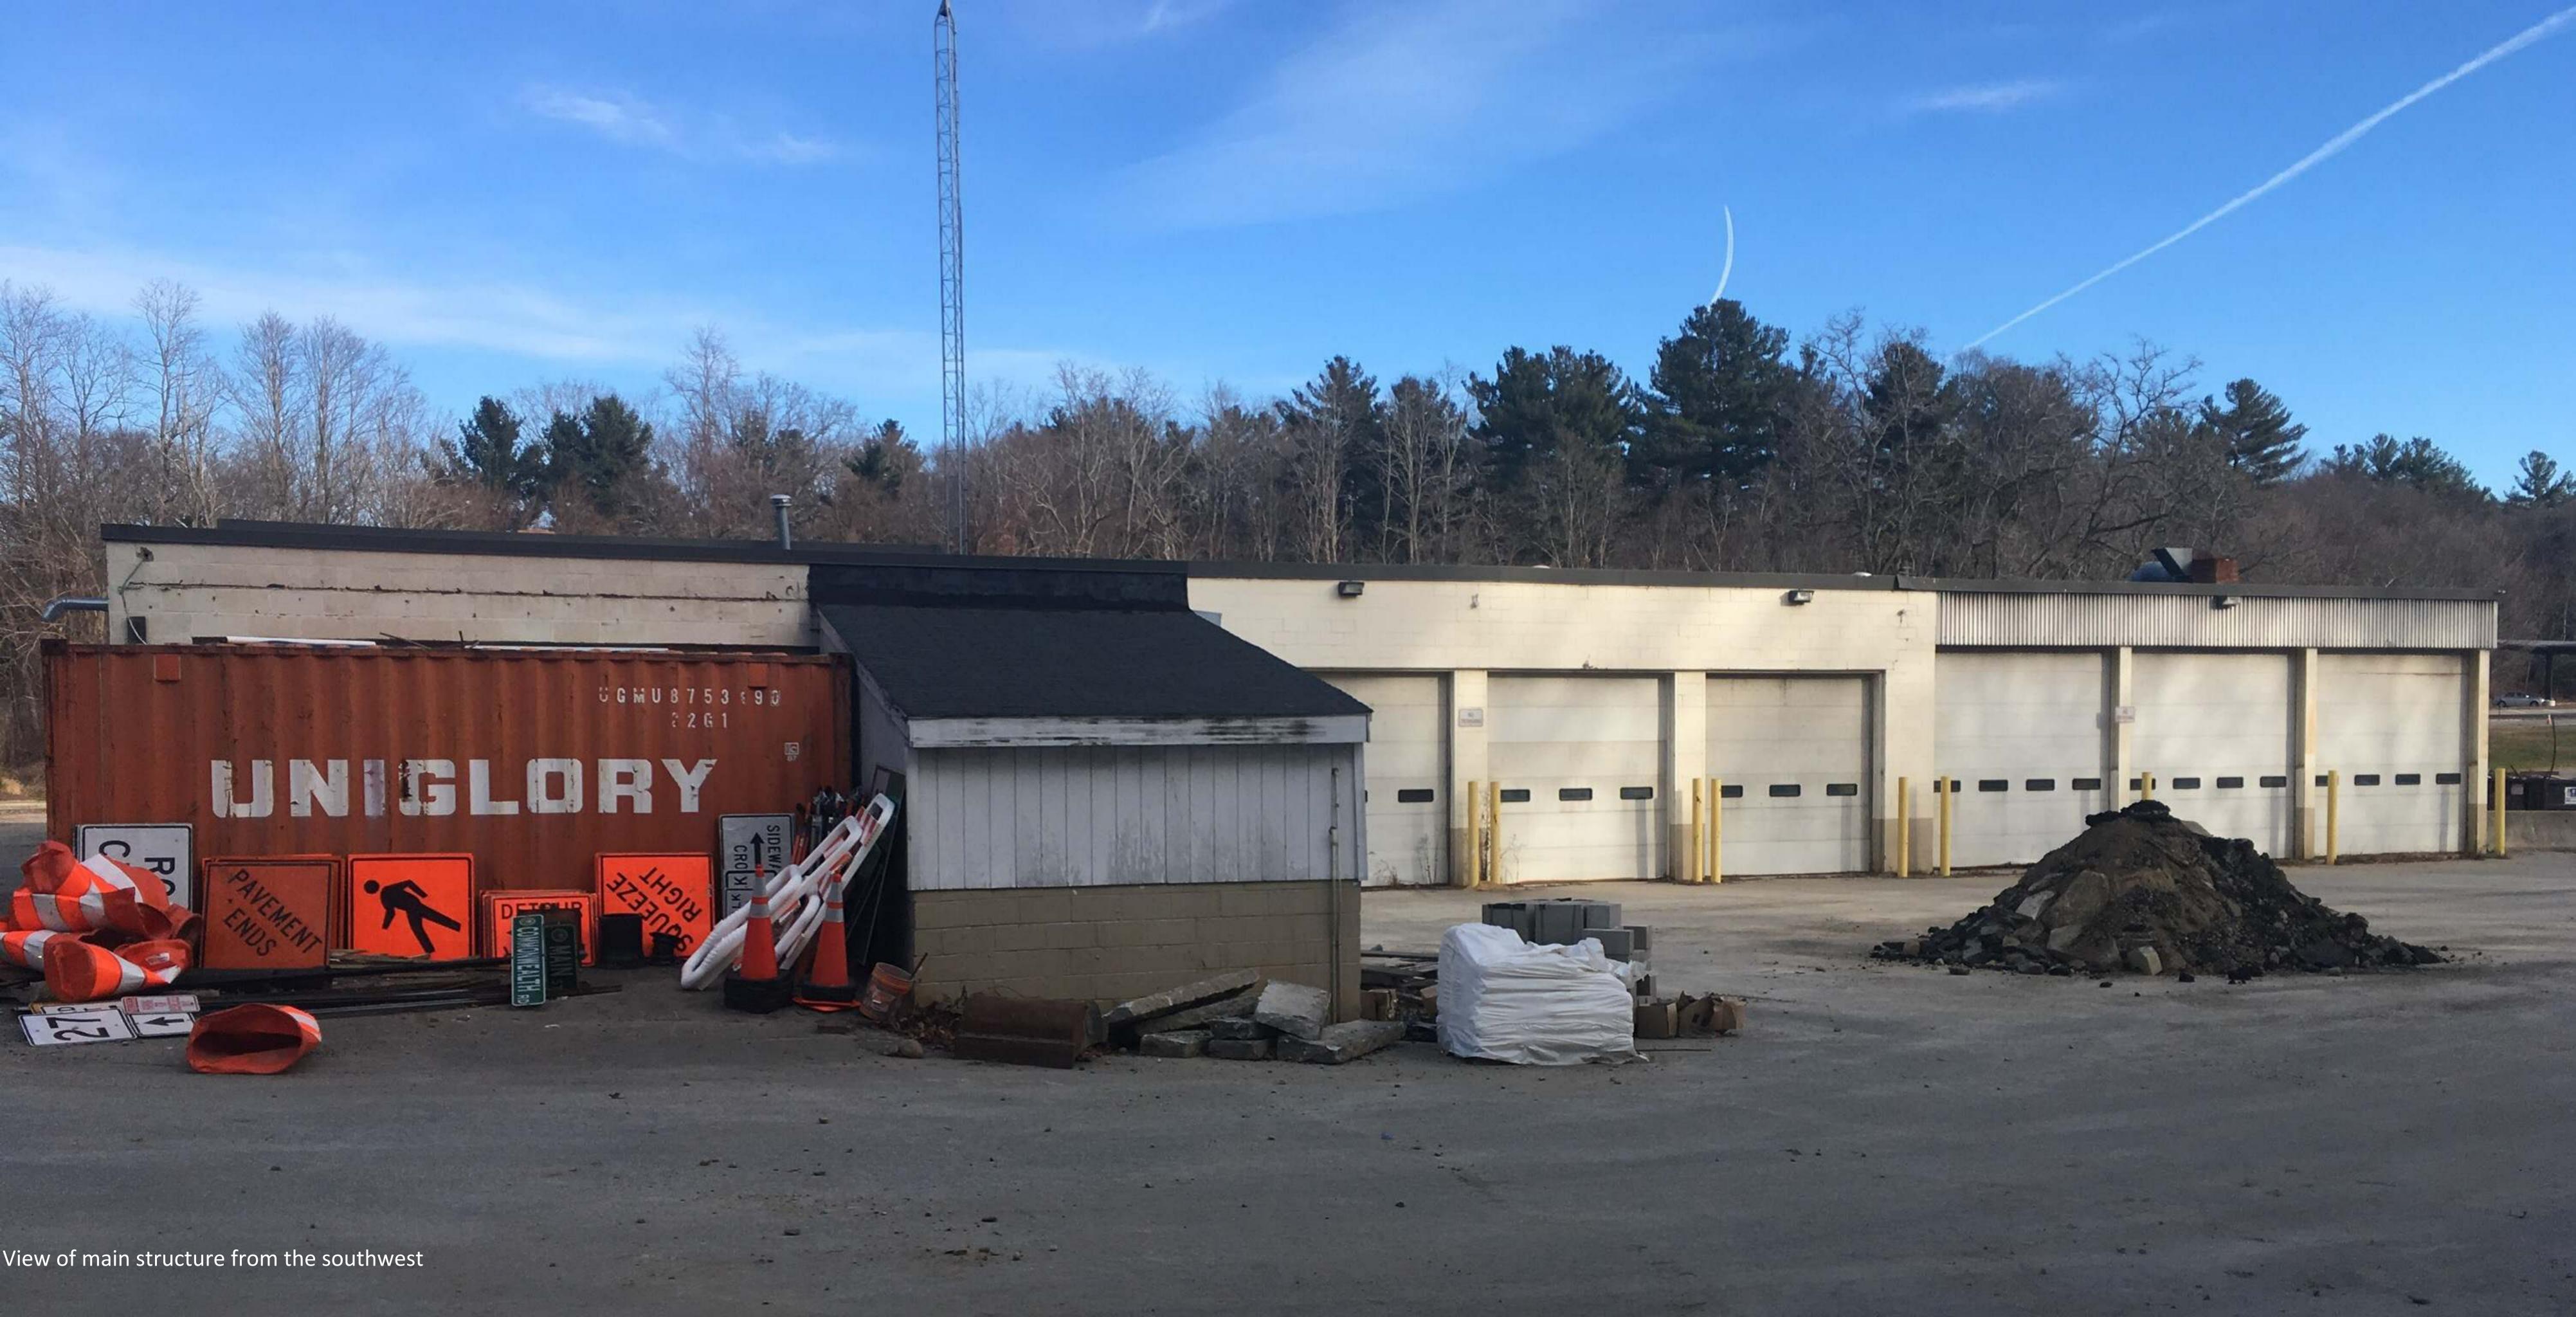

**Project Description (narrative):** 

This project will be a new library building on the 207 Main Street site. The existing DPW building on this site will be demolished and replaced with the new library. The project is about 33,500 sf of new construction on two floors.

Does the project include demolition? If so, specify nature of demolition and describe the building(s) which are proposed for demolition.

Demolition of 1930s one story DPW garage and all associated storage sheds and storage areas.