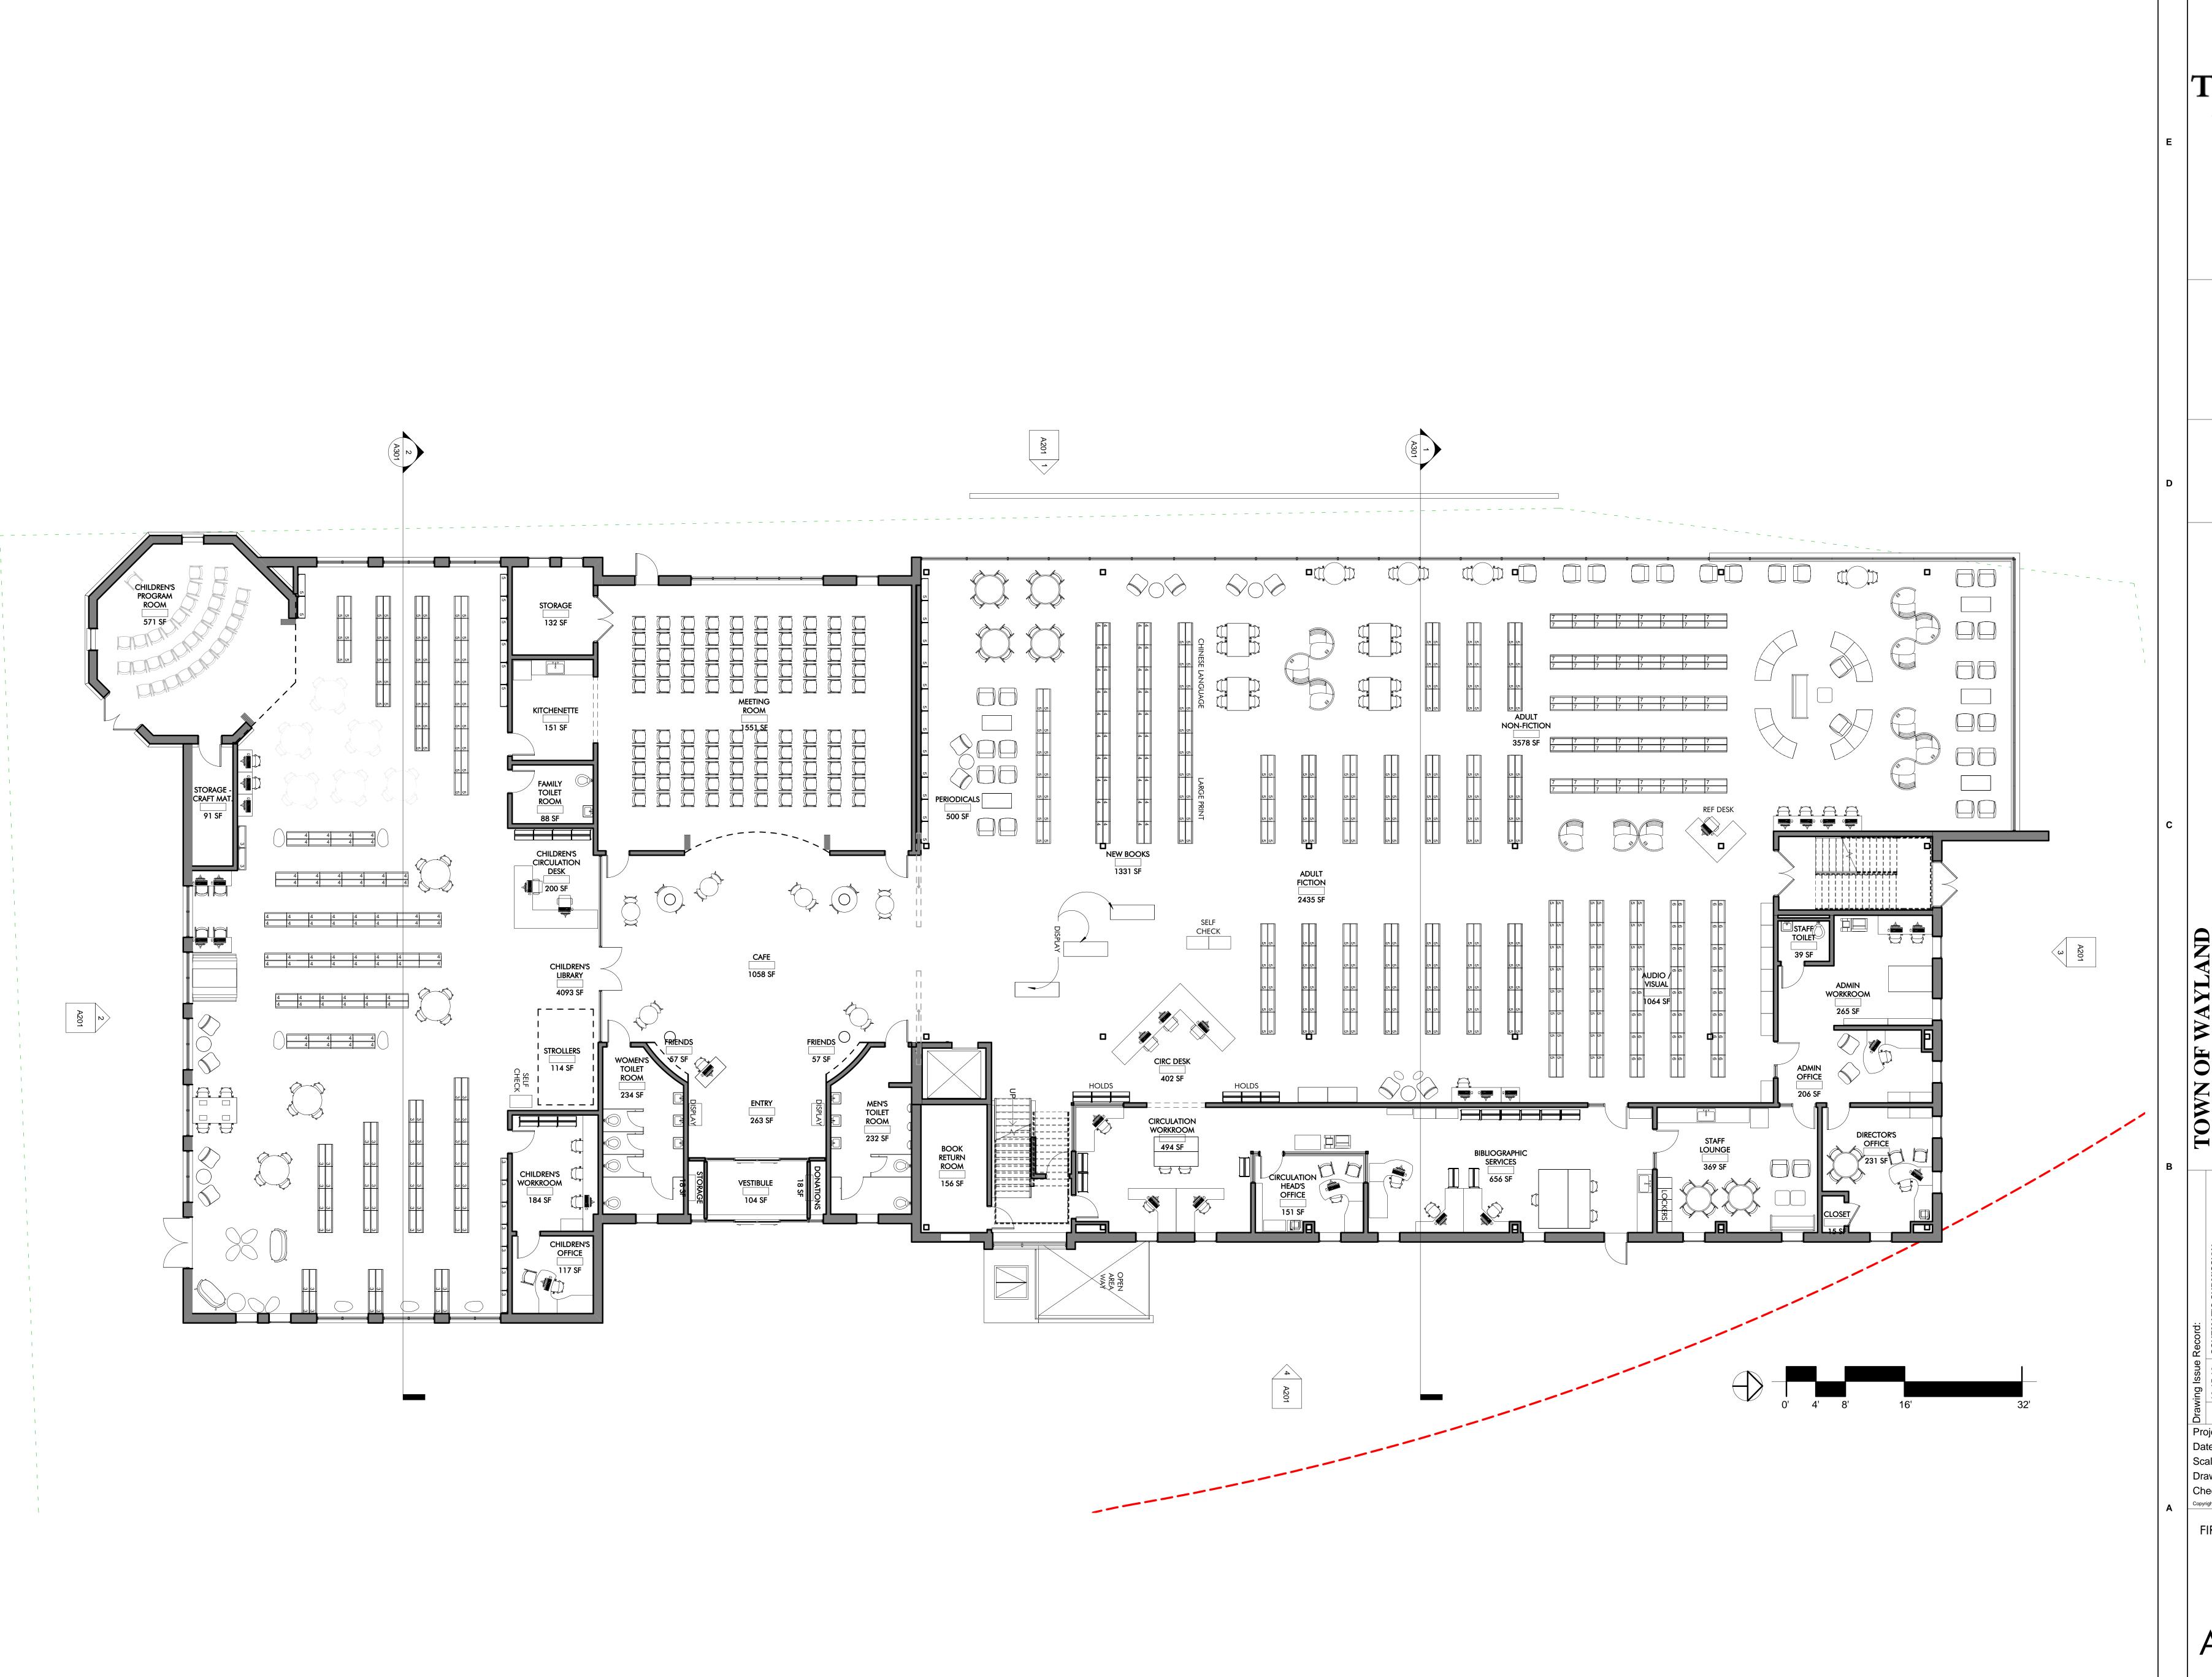

# BLIC LIBRARY

Project: A1603.00
Date: 12.15.16
Scale: 1/8" = 1'-0"
Drawn By: CS

Checked By: CDB
Copyright 2015, Tappé Architects, Inc.

FIRST FLOOR PLAN

SIX EDGERLY PLACE
BOSTON, MA
02116

WWW.TAPPE.COM
TEL 617.451.0200
FAX 617.451.3899