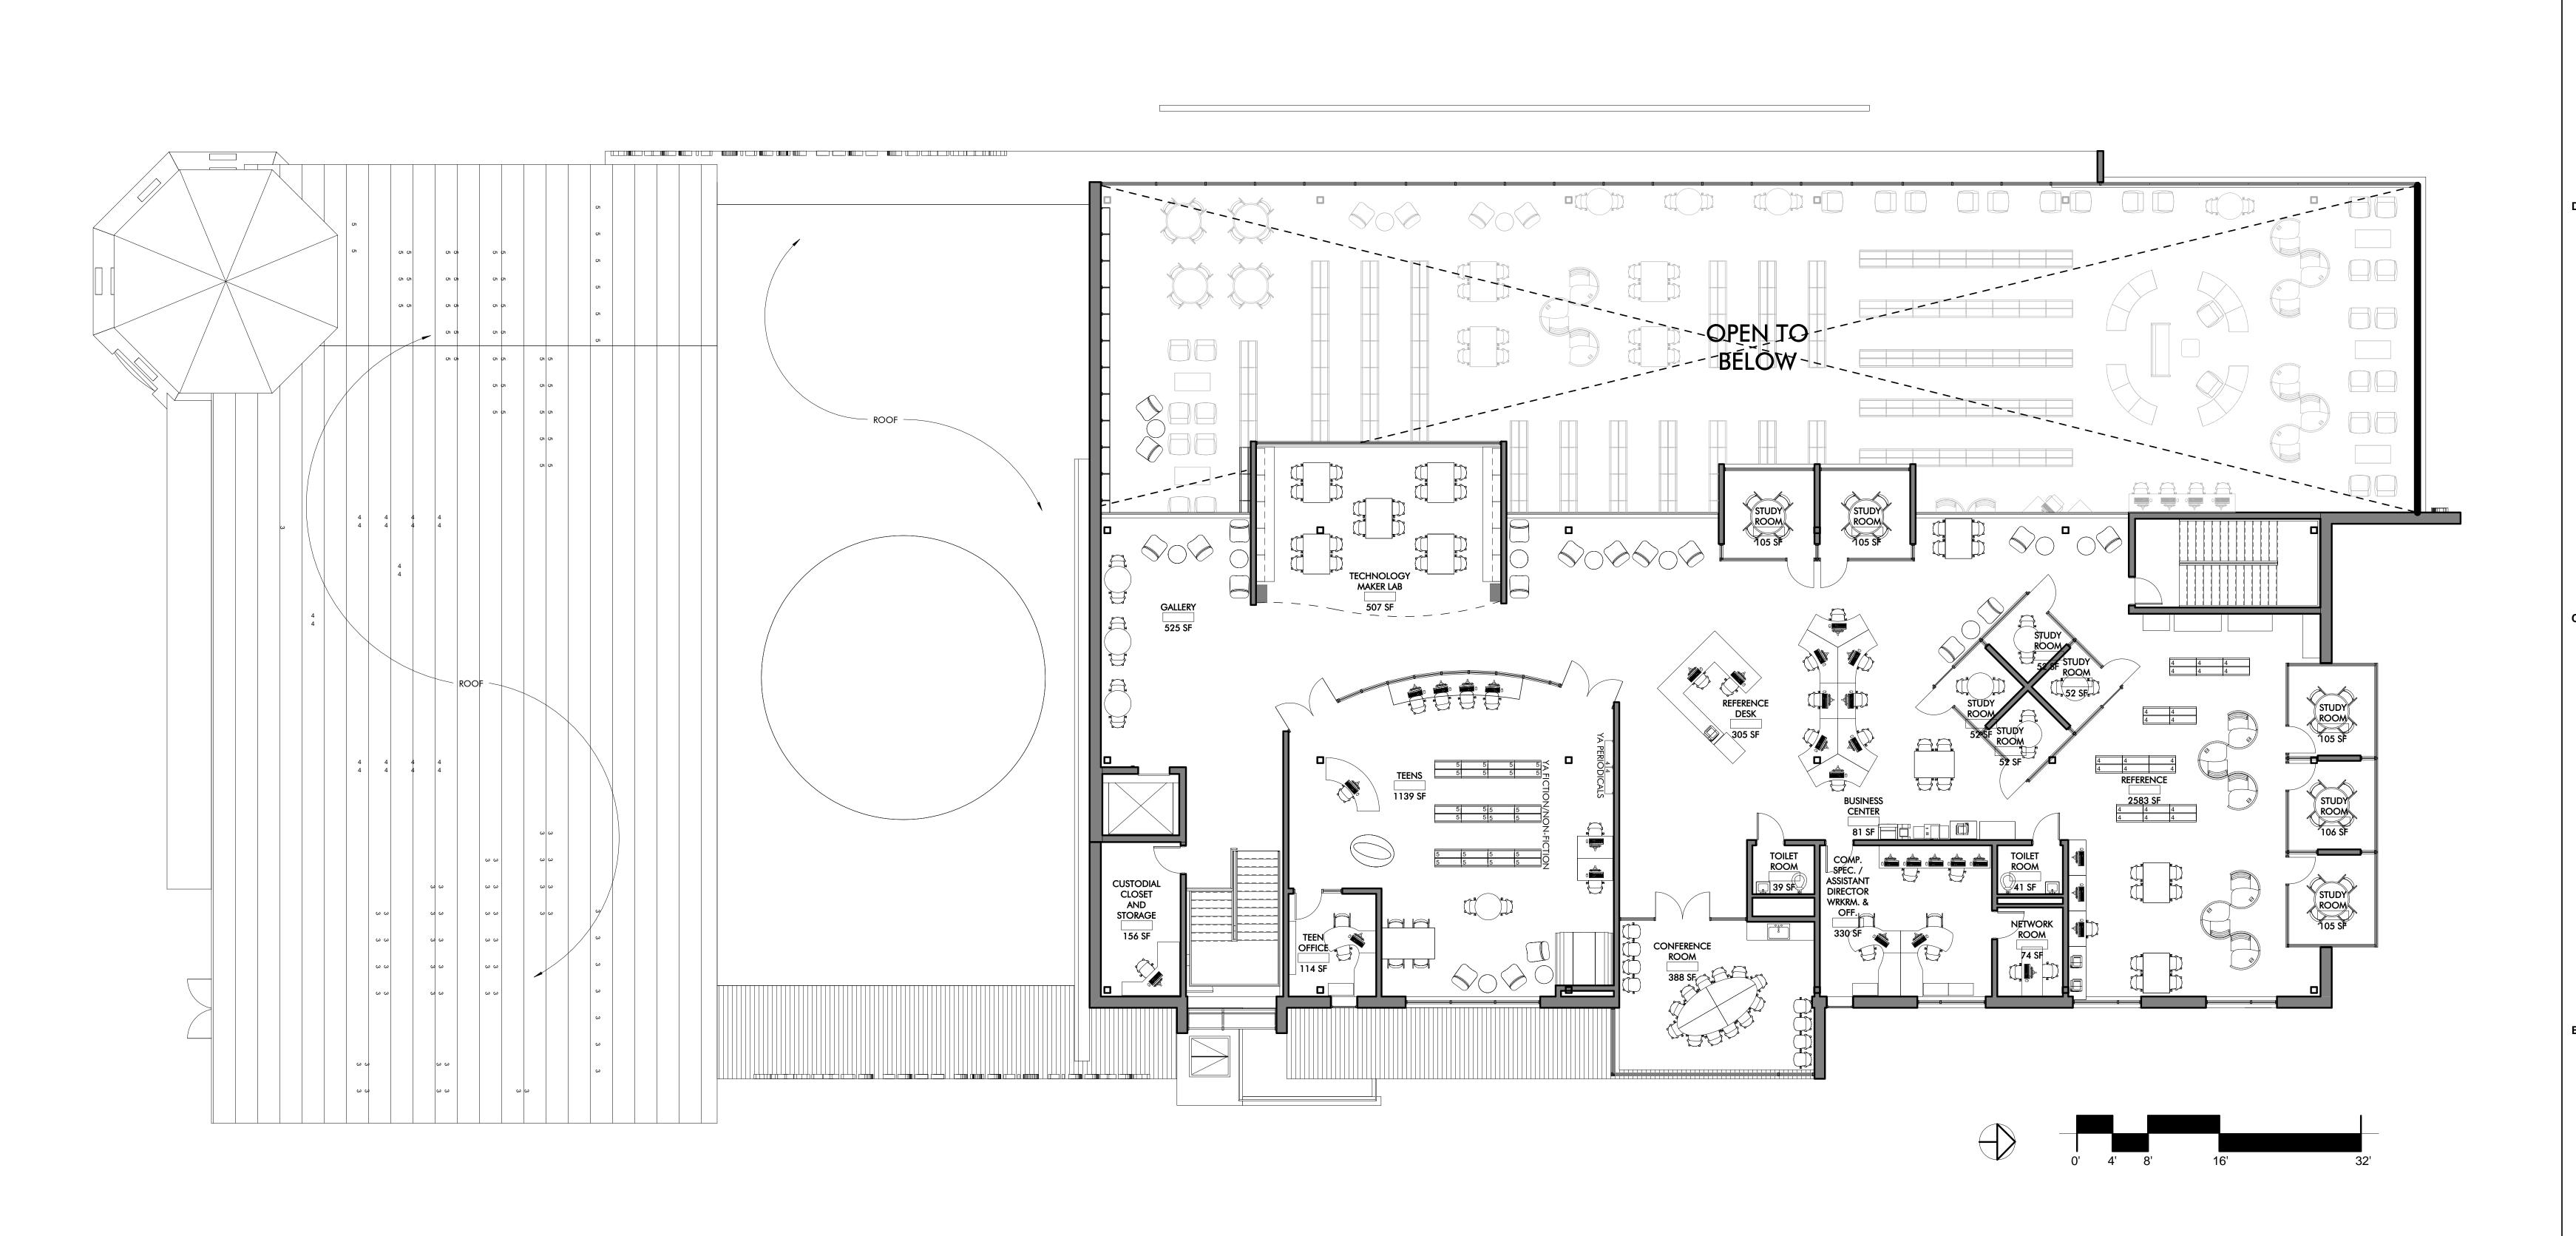

# THE NEW WAYLAND FREE PUBLIC LIBRARY

Project: A1603.00
Date: 12.15.16
Scale: 1/8" = 1'-0"

Copyright 2015, Tappé Architects, Inc.

SECOND FLOOR
PLAN

Drawn By: CS
Checked By: CDB

SIX EDGERLY PLACE
BOSTON, MA
02116

WWW.TAPPE.COM
TEL 617.451.0200
FAX 617.451.3899

THE NEW WAYLAND
THE NEW WAYLAND
PUBLIC LIBRARY

Project: A1603.00
Date: 12.15.16
Scale: 1/8" = 1'-0"
Drawn By: cdb
Checked By: CDB
Copyright 2015, Tappé Architects, Inc.