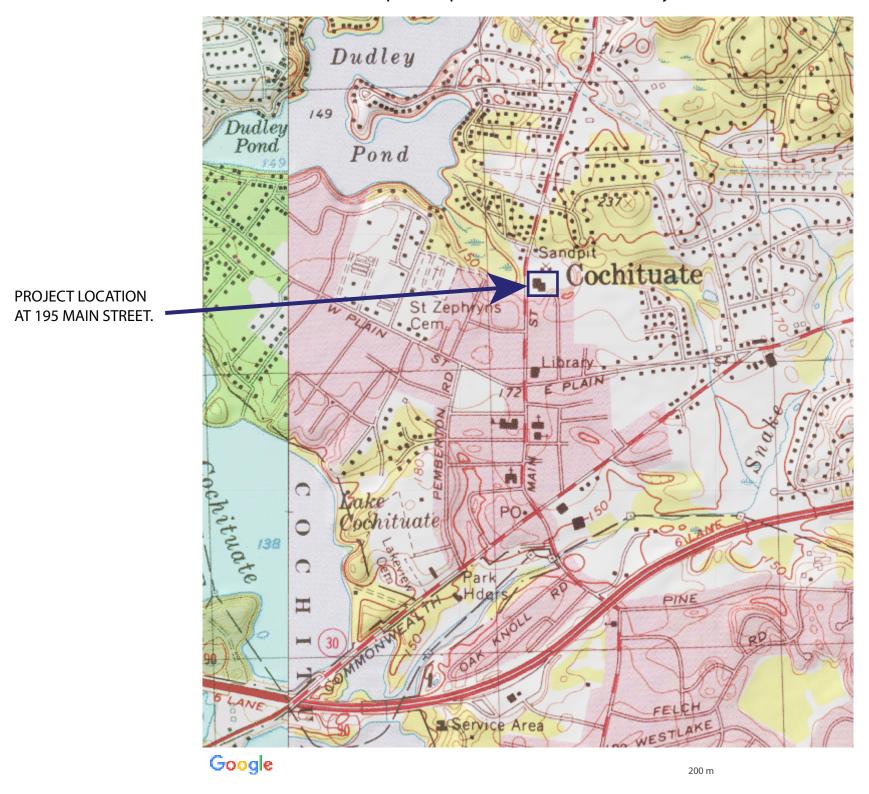

| What is the total | acreage of the | project area? |
|-------------------|----------------|---------------|
|-------------------|----------------|---------------|

| Woodland                                                                                                 | acre             | es              | Productive Resources  | :          |          |  |  |  |  |
|----------------------------------------------------------------------------------------------------------|------------------|-----------------|-----------------------|------------|----------|--|--|--|--|
|                                                                                                          | acre             |                 | Agriculture           |            | acres    |  |  |  |  |
|                                                                                                          | acre             |                 | Forestry              |            | acres    |  |  |  |  |
|                                                                                                          |                  |                 | Mining/Extraction     |            | acres    |  |  |  |  |
| Developed                                                                                                | acre acre        | es              | Total Project Acreage |            |          |  |  |  |  |
| What is the acreage of the proposed new construction? acres                                              |                  |                 |                       |            |          |  |  |  |  |
| What is the present land use of the project area?                                                        |                  |                 |                       |            |          |  |  |  |  |
| Education Vacant                                                                                         |                  |                 |                       |            |          |  |  |  |  |
| Please attach a copy of the section of the USGS quadrangle map which clearly marks the project location. |                  |                 |                       |            |          |  |  |  |  |
| This Project Notification F                                                                              | orm has been sub | mitted to the N | MHC in compliance wi  | ith 950 CM | R 71.00. |  |  |  |  |
| Signature of Person submit                                                                               | ting this form:  |                 |                       | _Date:     |          |  |  |  |  |
| Name: Christopher D. Blessen, AIA Tappe Architects Inc                                                   |                  |                 |                       |            |          |  |  |  |  |
| Address: 6 Edgerly Place                                                                                 |                  |                 |                       |            |          |  |  |  |  |
| City/Town/Zip: Boston                                                                                    | n, MA 02116      |                 |                       |            |          |  |  |  |  |
| Telephone: 617-451-0200                                                                                  |                  |                 |                       |            |          |  |  |  |  |
| REGULATORY AUTHO                                                                                         | RITY             |                 |                       |            |          |  |  |  |  |

## Cochituate Topo Map in Middlesex County Massachusetts

□ Print this map

Map provided by TopoZone.com