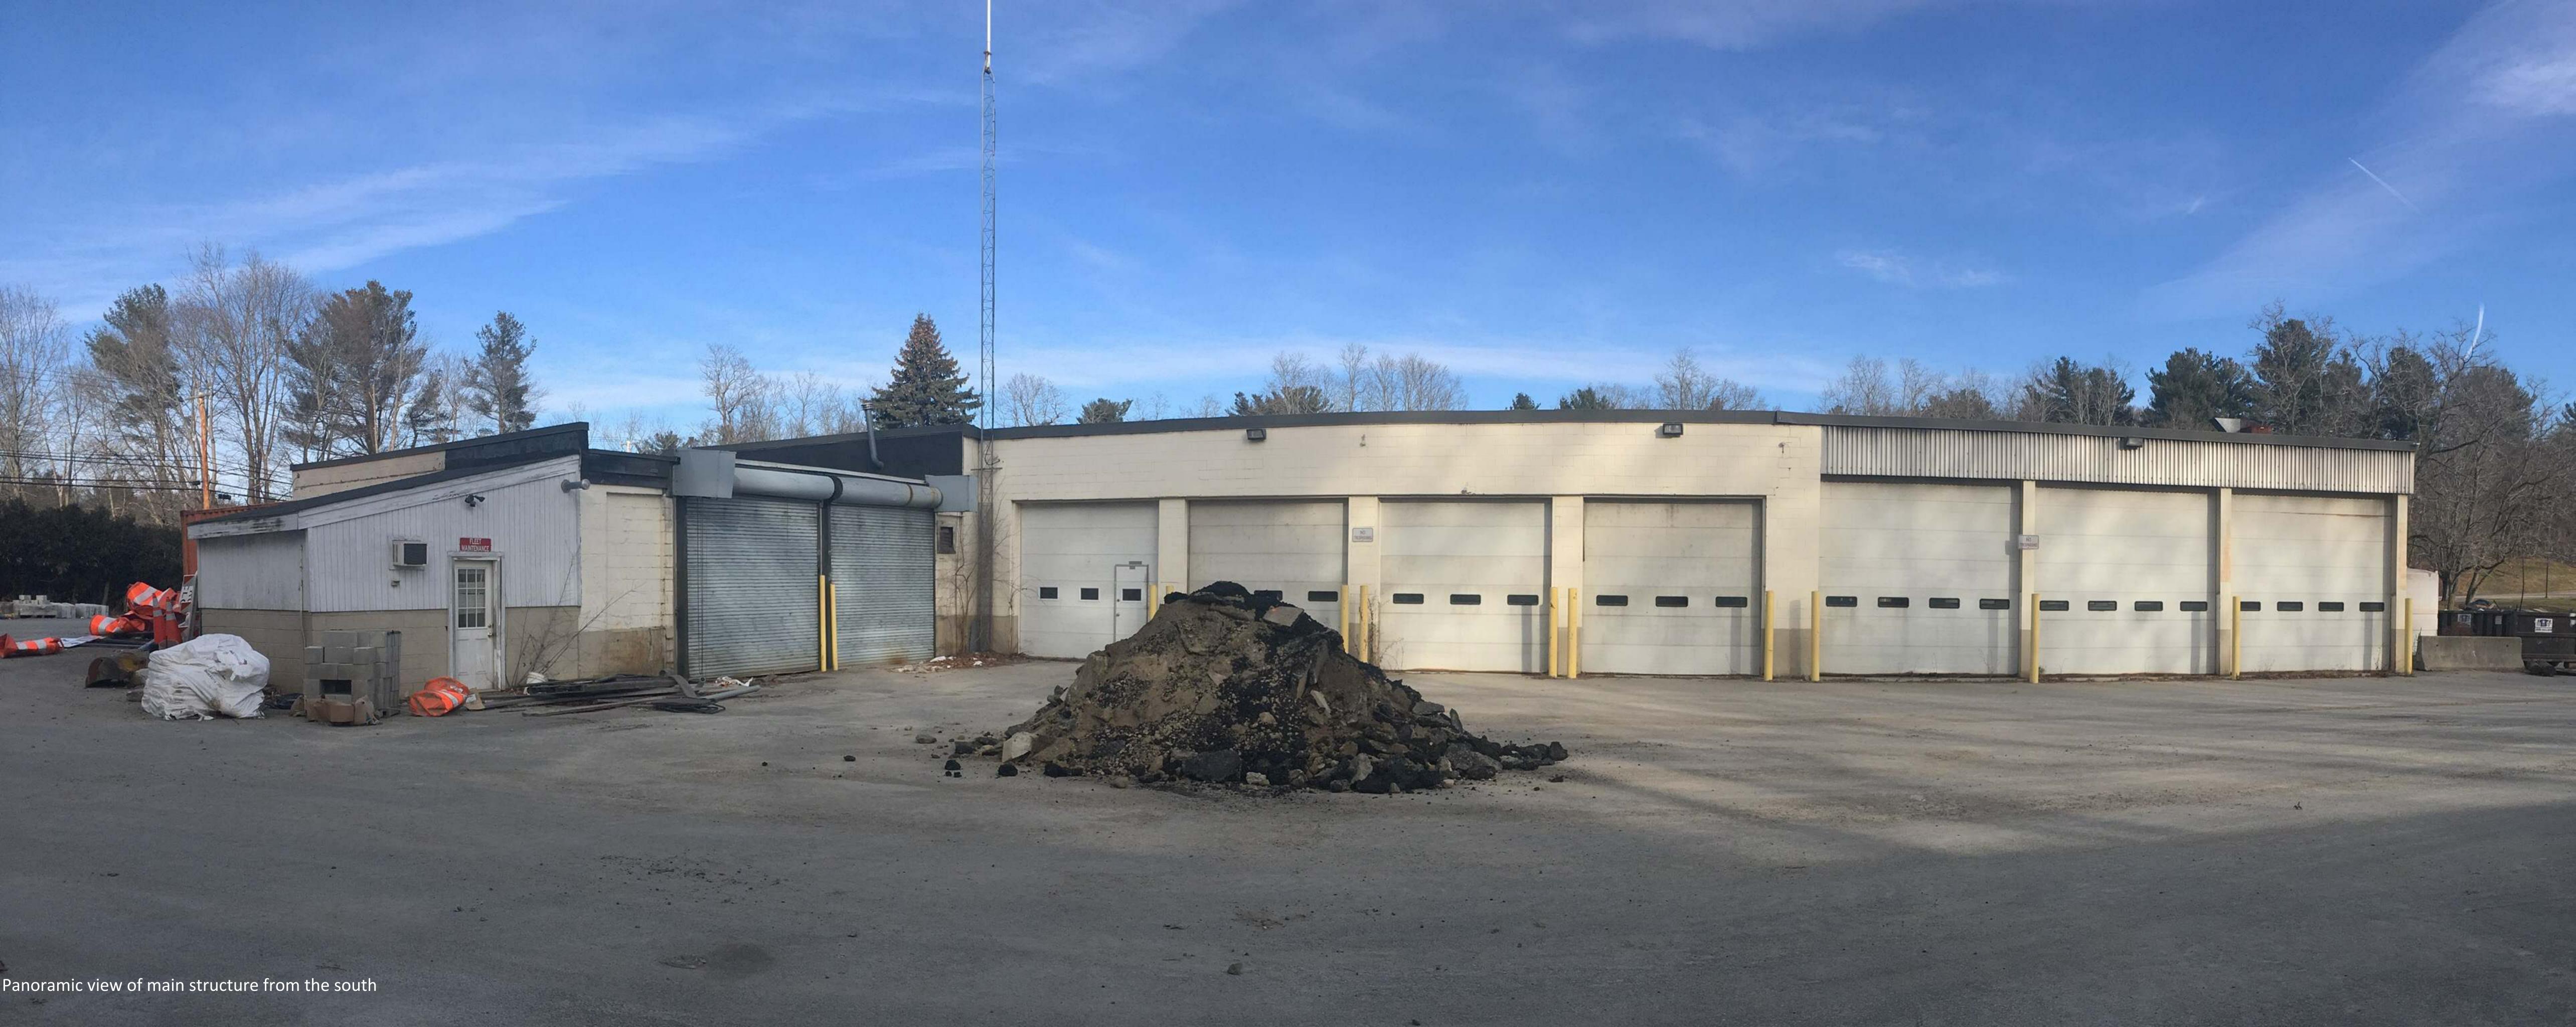

**Project Description (narrative):** 

This project will be a new library building on the 207 Main Street site. The existing DPW building on this site will be demolished and replaced with the new library. The project is about 33,500 sf of new construction on two floors.

Does the project include demolition? If so, specify nature of demolition and describe the building(s) which are proposed for demolition.

Demolition of 1930s one story DPW garage and all associated storage sheds and storage areas.