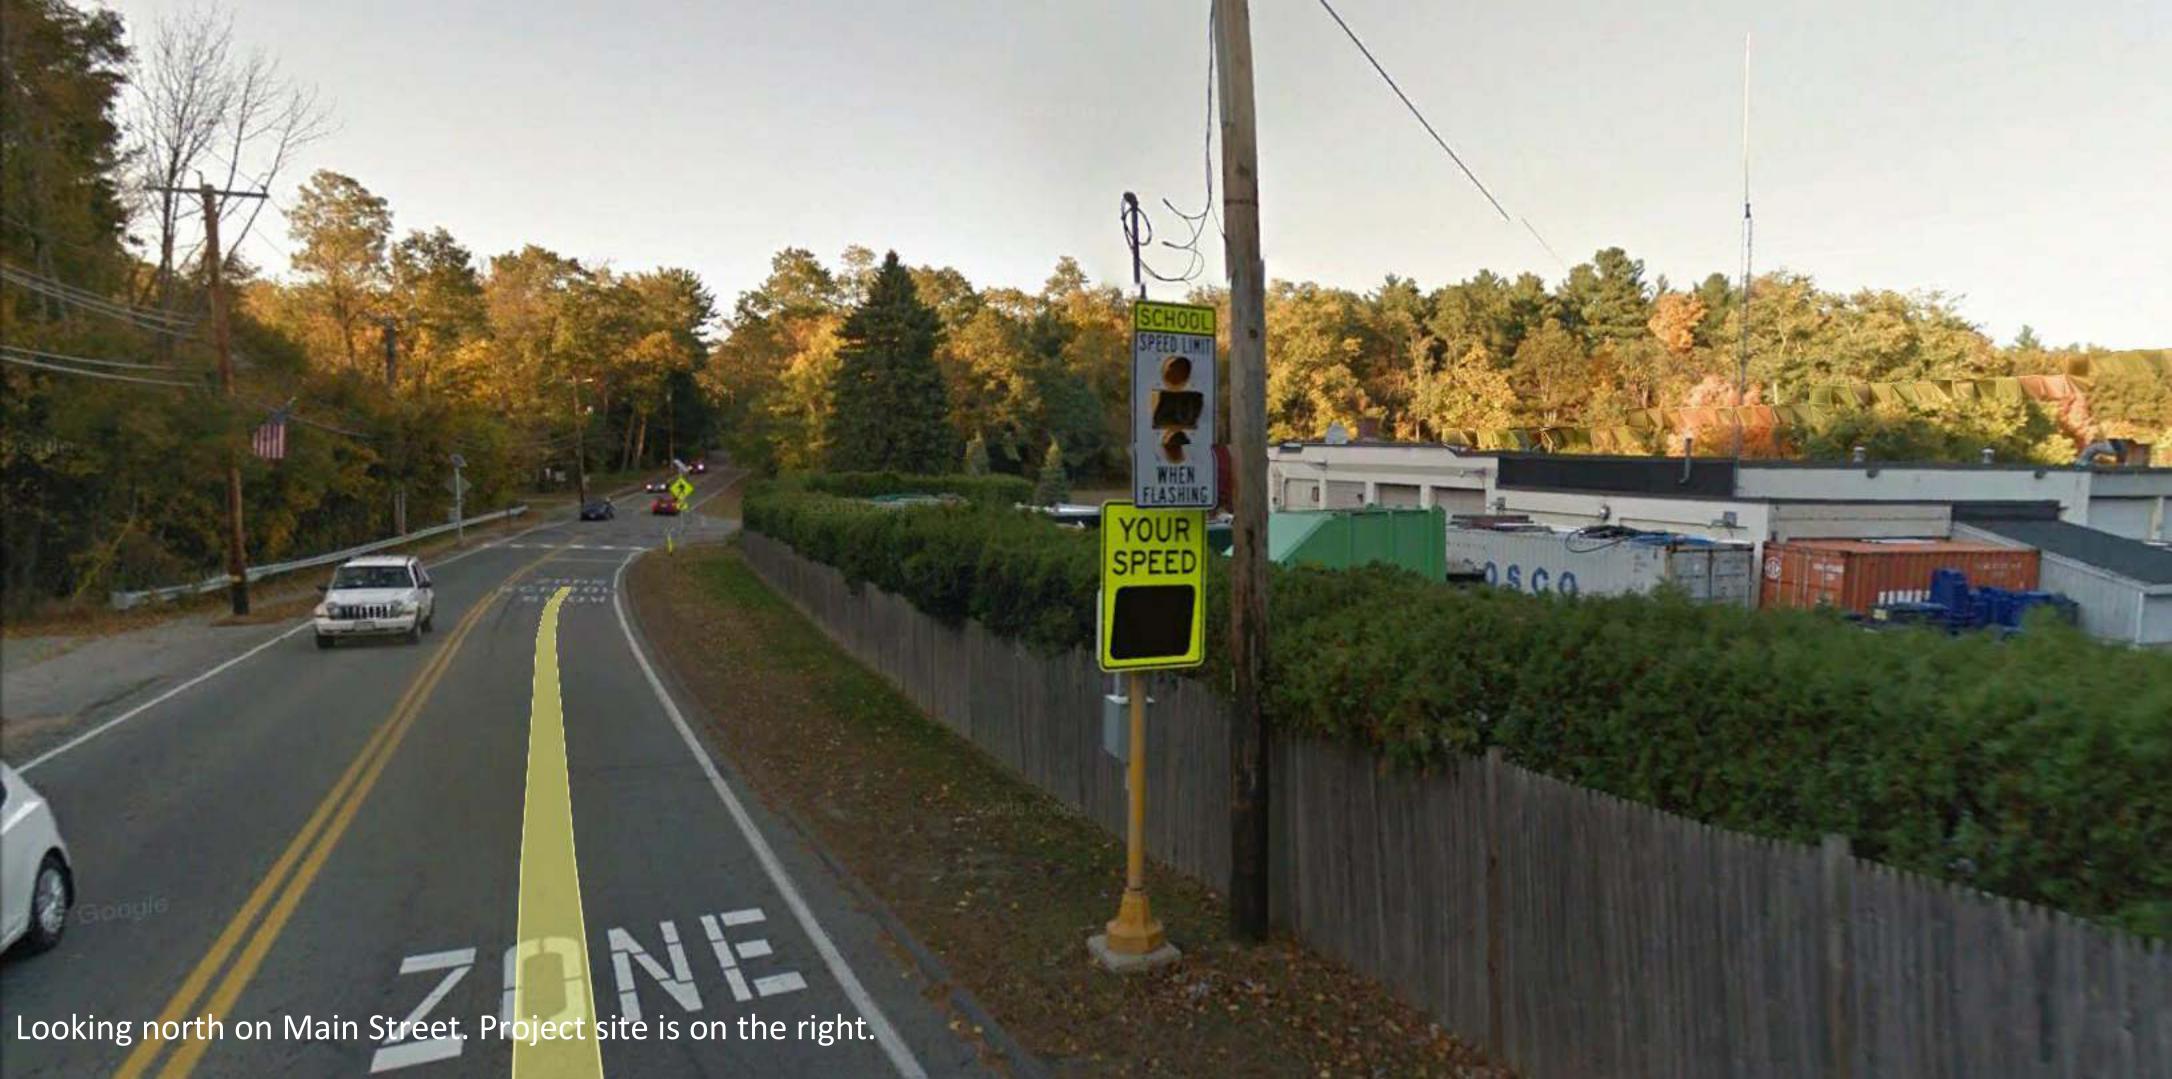

**Project Description (narrative):** 

This project will be a new library building on the 207 Main Street site. The existing DPW building on this site will be demolished and replaced with the new library. The project is about 33,500 sf of new construction on two floors.

Does the project include demolition? If so, specify nature of demolition and describe the building(s) which are proposed for demolition.

Demolition of 1930s one story DPW garage and all associated storage sheds and storage areas.