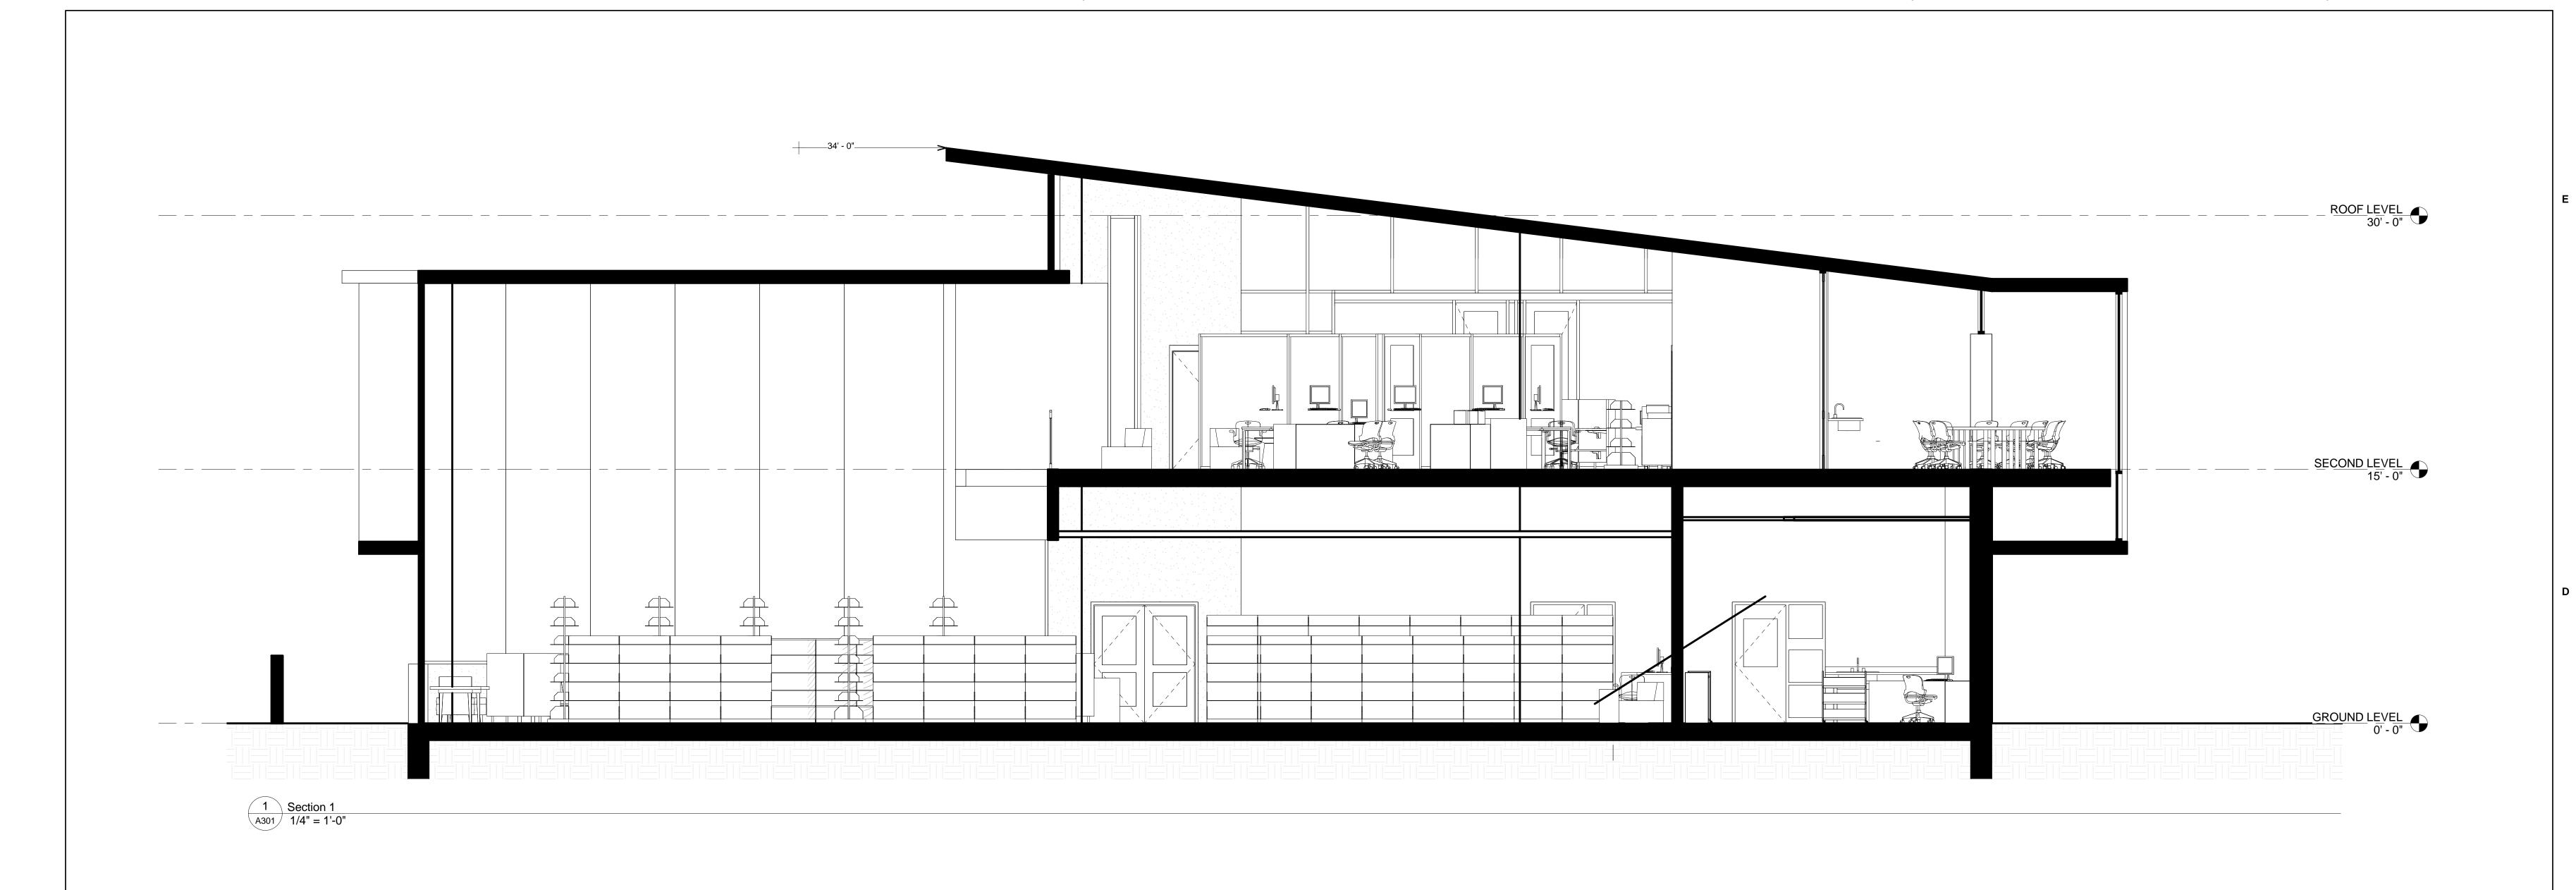

SIX EDGERLY PLACE BOSTON, MA 02116

WWW.TAPPE.COM TEL 617.451.0200 FAX 617.451.3899

# BLIC LIBRARY

Project: A1603.00
Date: 12.15.16
Scale: 1/8" = 1'-0"
Drawn By: CS

Checked By: CDB
Copyright 2015, Tappé Architects, Inc.

FIRST FLOOR PLAN





SIX EDGERLY PLACE
BOSTON, MA
02116

WWW.TAPPE.COM
TEL 617.451.0200
FAX 617.451.3899

# THE NEW WAYLAND FREE PUBLIC LIBRARY

Project: A1603.00
Date: 12.15.16
Scale: 1/8" = 1'-0"

Copyright 2015, Tappé Architects, Inc.

SECOND FLOOR
PLAN

Drawn By: CS
Checked By: CDB





SIX EDGERLY PLACE
BOSTON, MA
02116

WWW.TAPPE.COM
TEL 617.451.0200
FAX 617.451.3899

THE NEW WAYLAND
THE NEW WAYLAND
PUBLIC LIBRARY

Project: A1603.00
Date: 12.15.16
Scale: 1/8" = 1'-0"
Drawn By: cdb
Checked By: CDB
Copyright 2015, Tappé Architects, Inc.

EXTERIOR ELEVATIONS





ARCHITECTS, INC. PLANNING DESIGN

SIX EDGERLY PLACE BOSTON, MA 02116

WWW.TAPPE.COM TEL 617.451.0200 FAX 617.451.3899

FREE

A1603.00 Project: 12.15.16 1/4" = 1'-0" Drawn By: CDB Checked By: CDB

Copyright 2015, Tappé Architects, Inc.

BUILDING SECTIONS