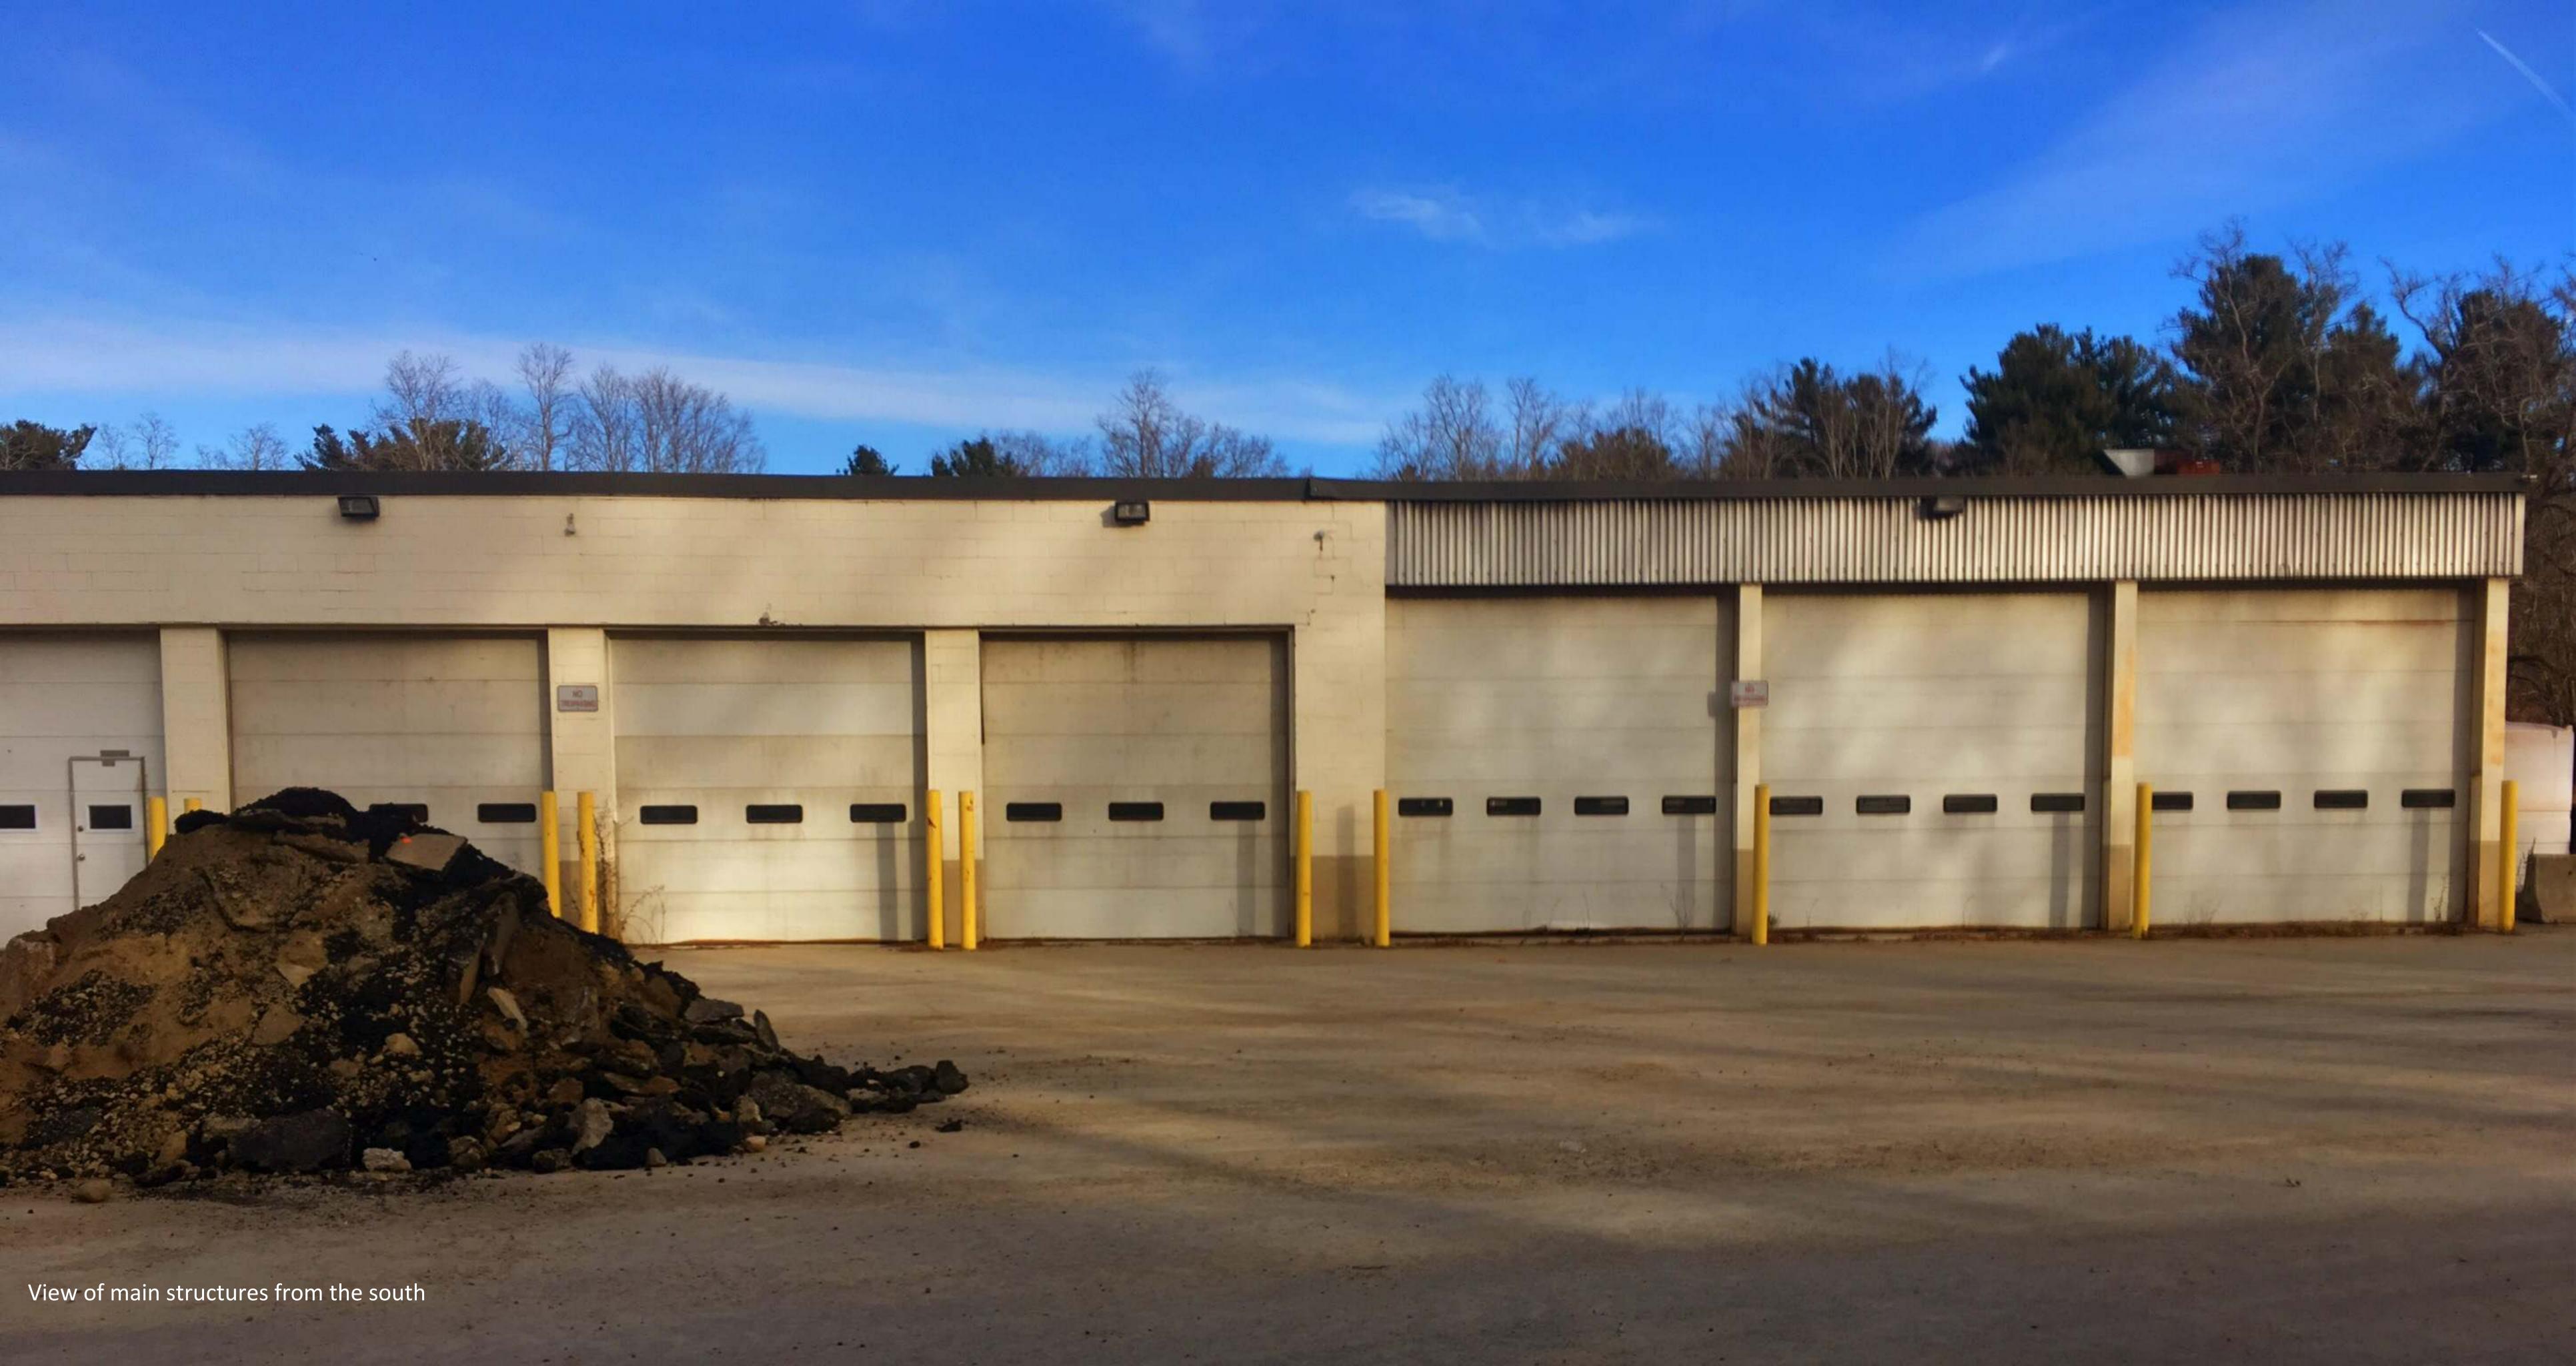

**Project Description (narrative):** 

This project will be a new library building on the 207 Main Street site. The existing DPW building on this site will be demolished and replaced with the new library. The project is about 33,500 sf of new construction on two floors.

Does the project include demolition? If so, specify nature of demolition and describe the building(s) which are proposed for demolition.

Demolition of 1930s one story DPW garage and all associated storage sheds and storage areas.