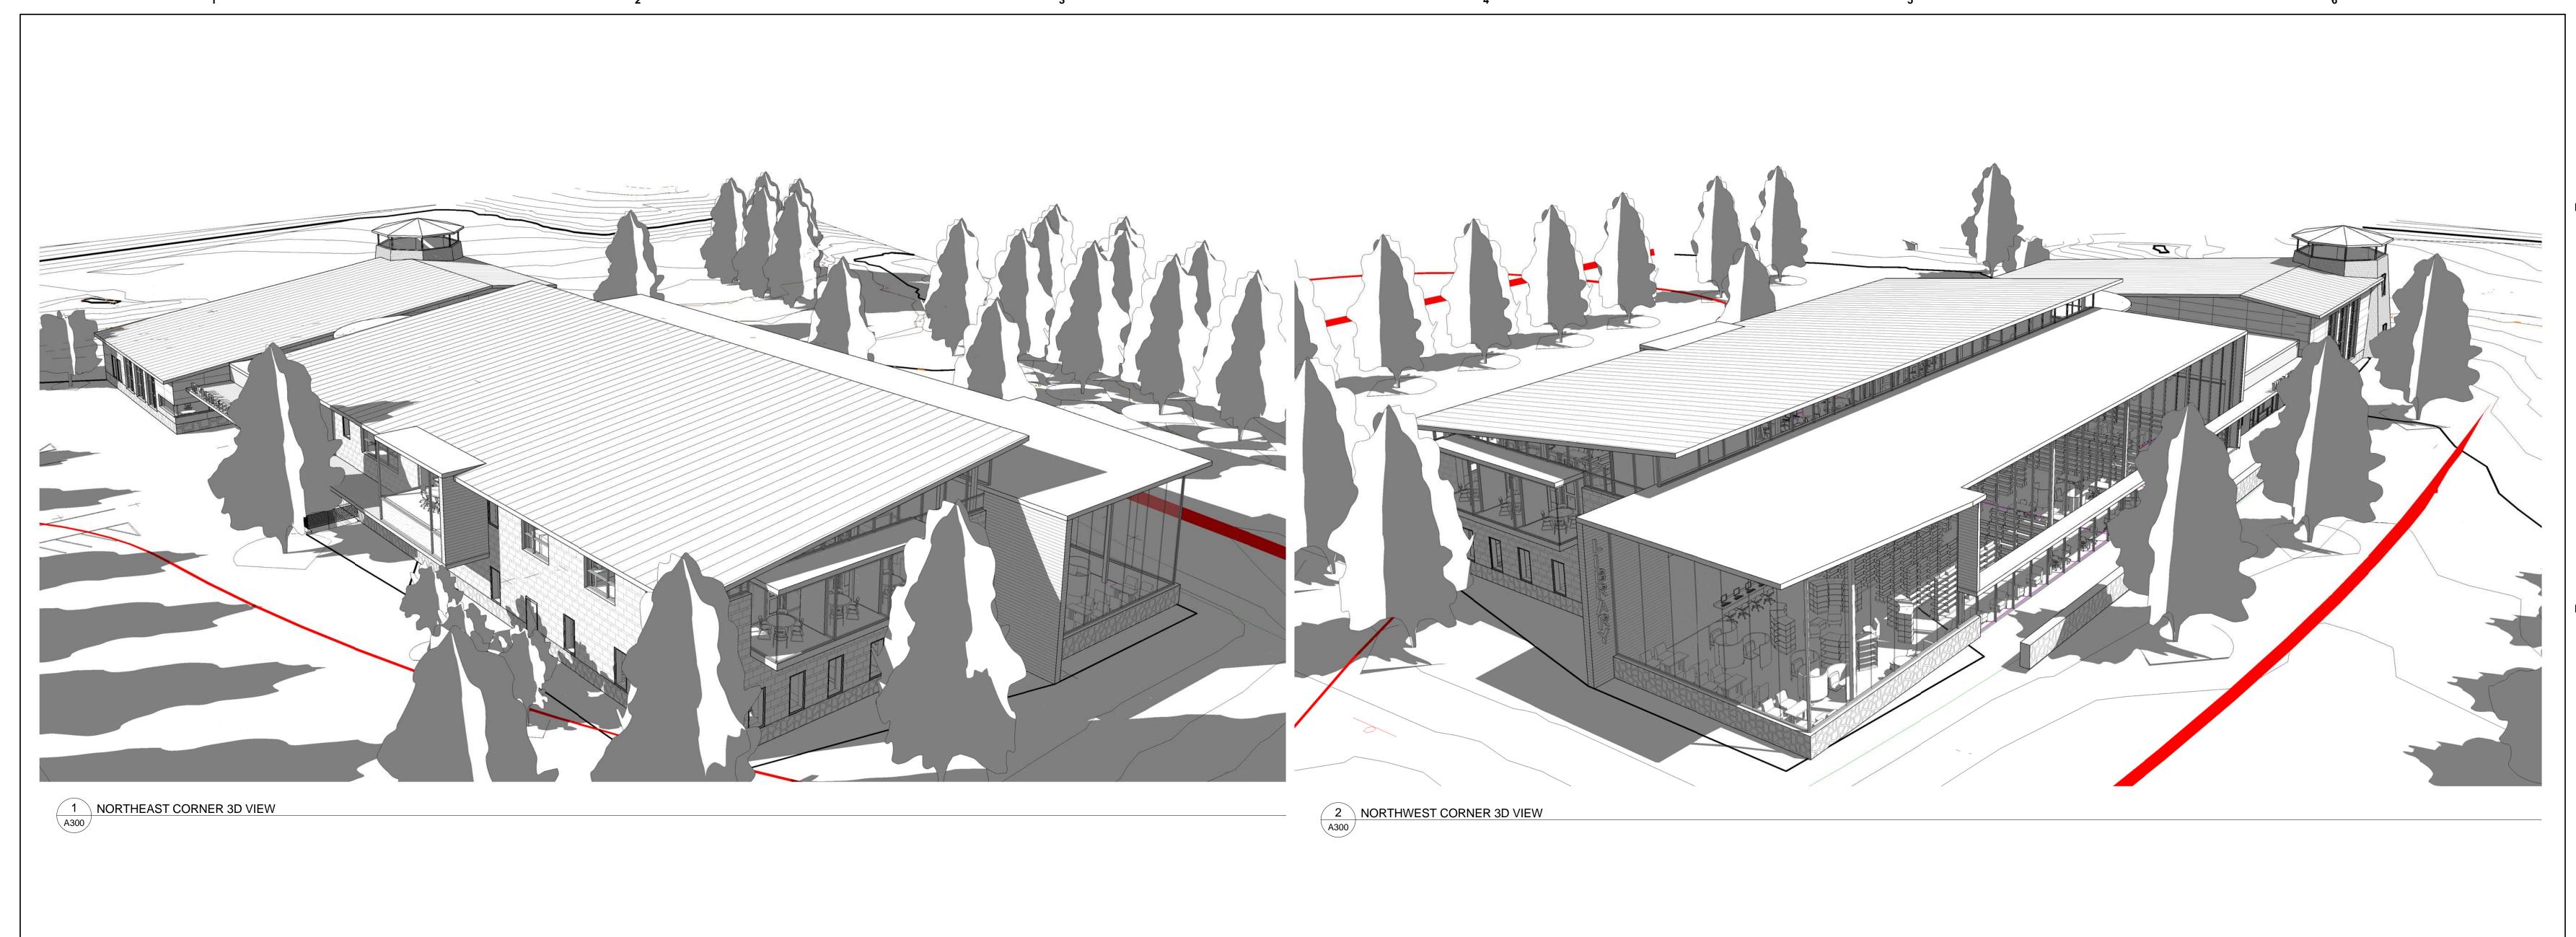

EXTERIOR ELEVATIONS

4 SOUTHWEST CORNER 3D VIEW

3 SOUTHEAST CORNER 3D VIEW

ARCHITECTS, INC.

SIX EDGERLY PLACE BOSTON, MA 02116

WWW.TAPPE.COM TEL 617.451.0200 FAX 617.451.3899

Project: A1603.00
Date: 1.26.17
Scale:
Drawn By: CDB
Checked By: CDB

Copyright 2015, Tappé Architects, Inc.

3D VIEWS

SIX EDGERLY PLACE
BOSTON, MA
02116

WWW.TAPPE.COM
TEL 617.451.0200
FAX 617.451.3899

YLAND FREE ARY

THE NEW WAYLAN
PUBLIC LIBRARY
195 MAIN STREET

Project: A1603.00
Date: 1.26.17
Scale: 1/4" = 1'-0"
Drawn By: CDB
Checked By: CDB