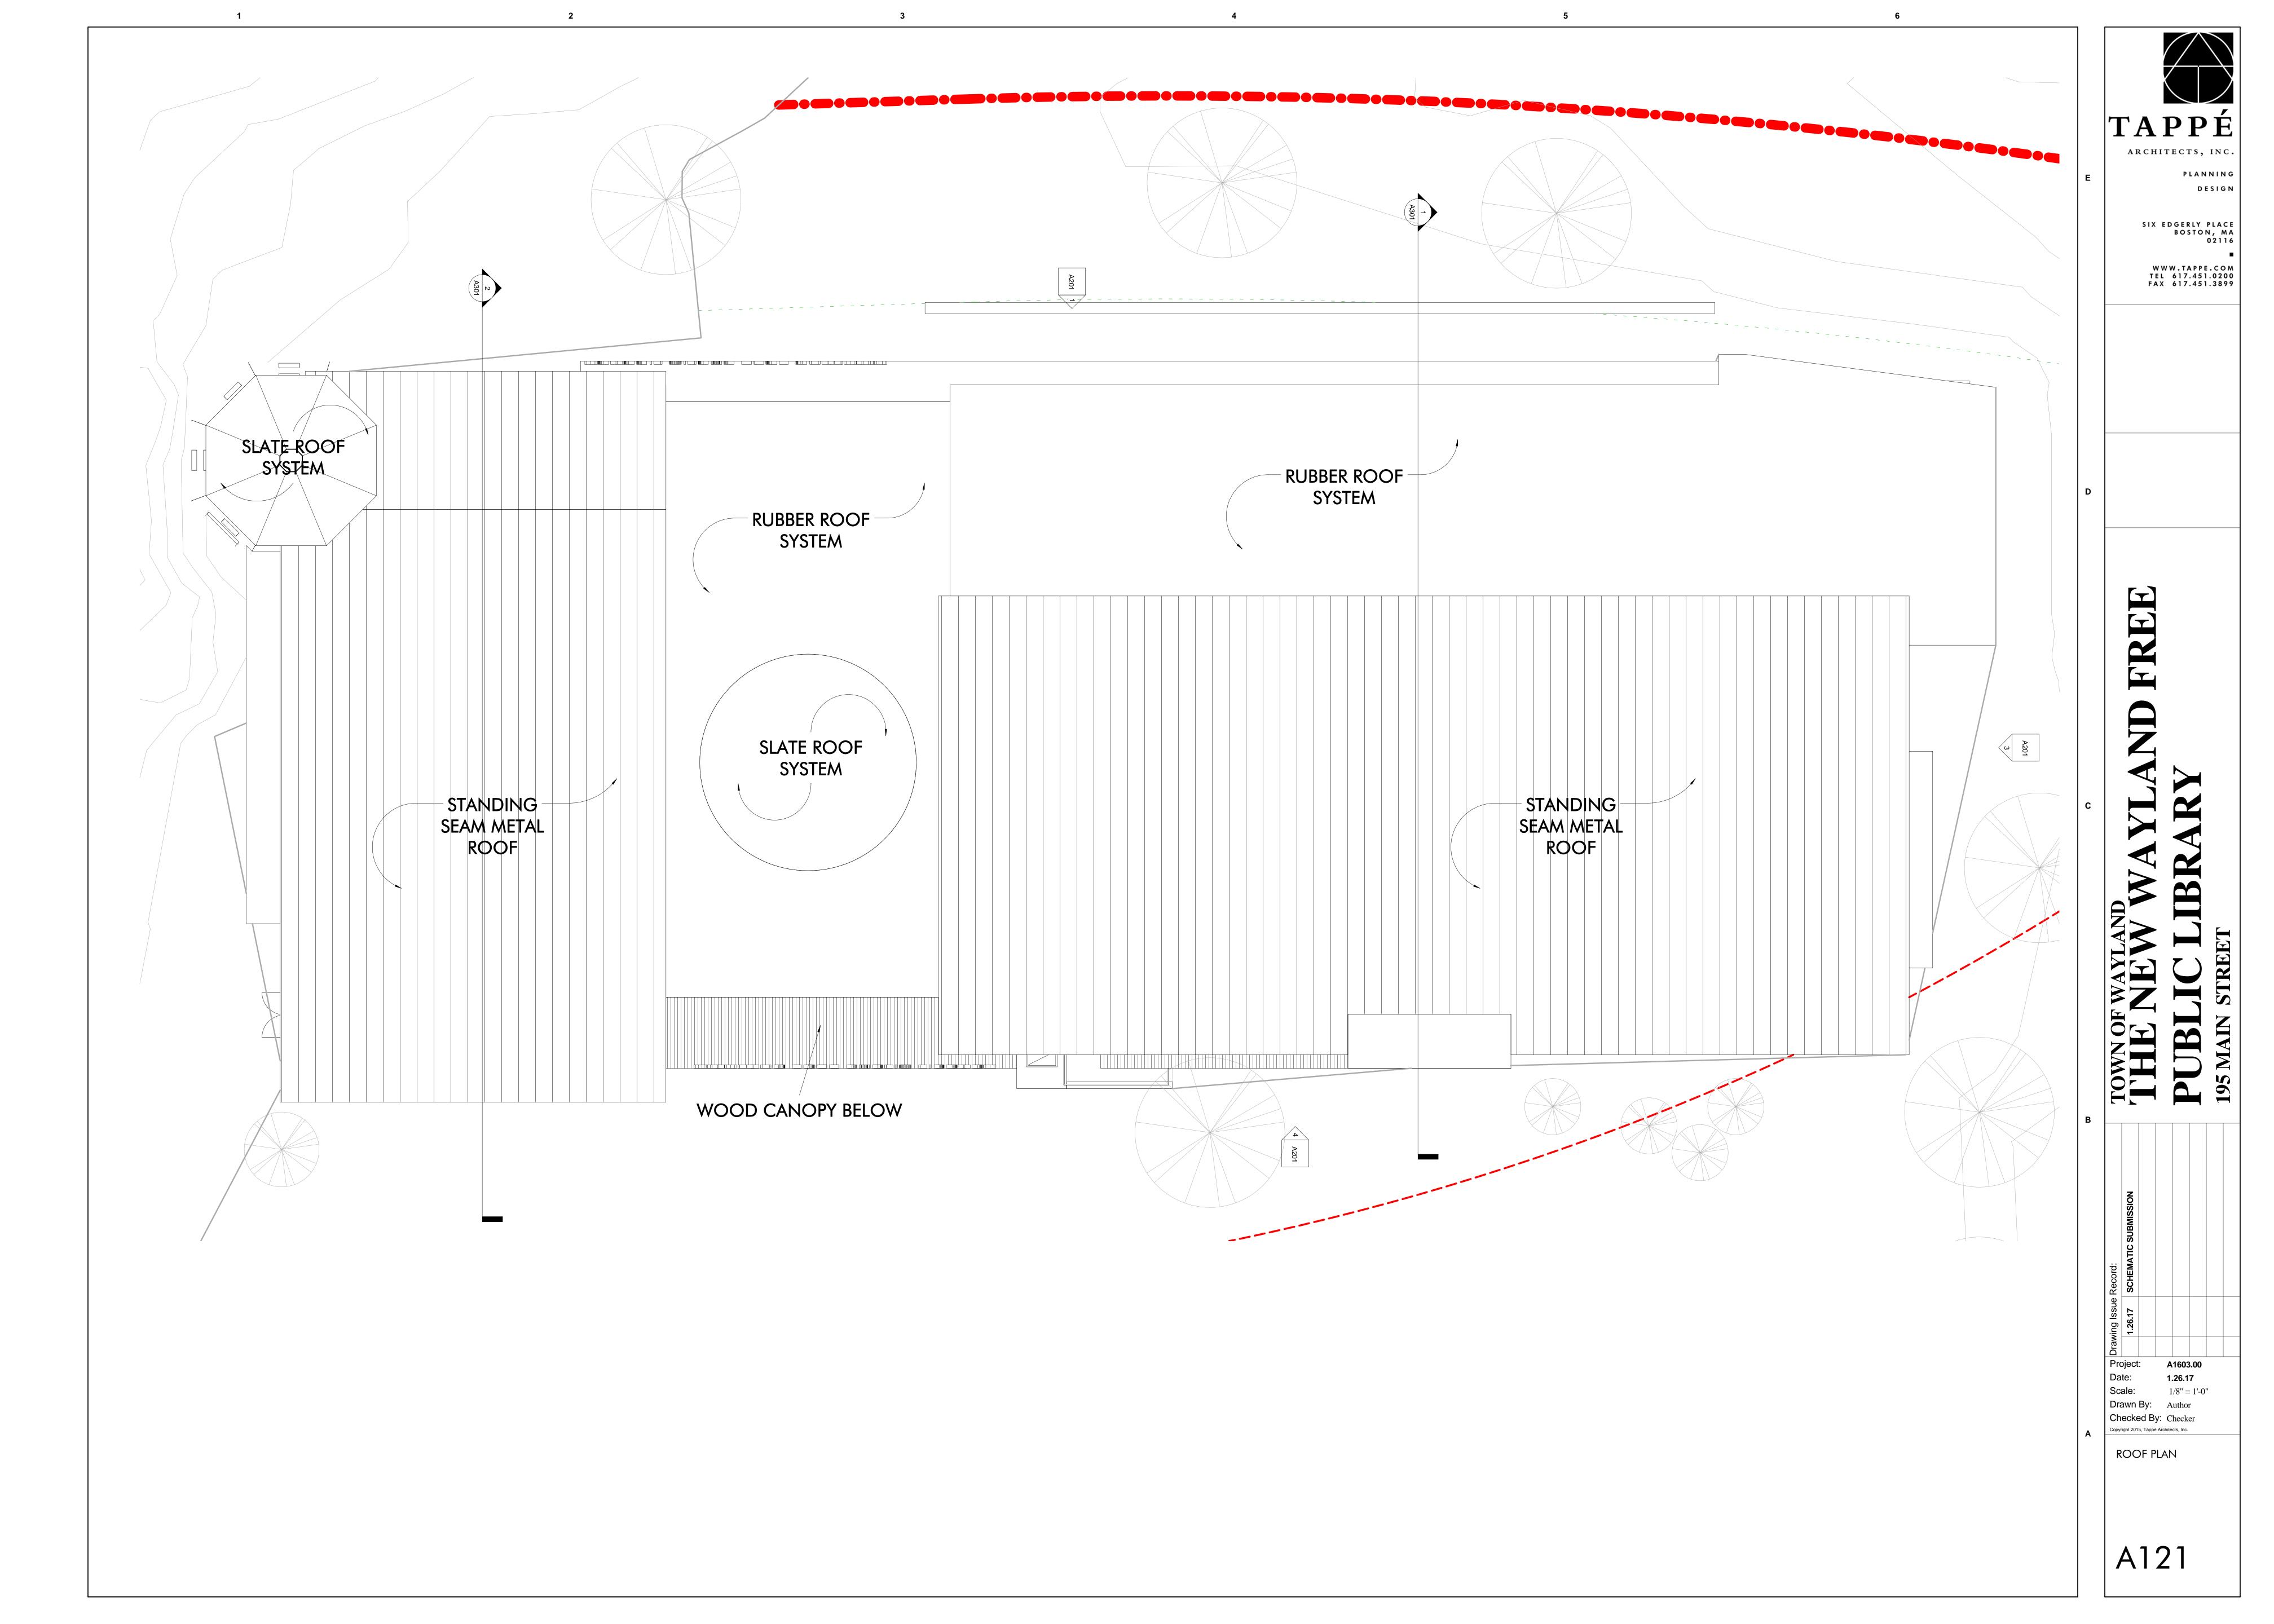

A1603.00

SIX EDGERLY PLACE
BOSTON, MA
02116

02116

WWW.TAPPE.COM
TEL 617.451.0200
FAX 617.451.3899

THE NEW WAYLAND FREE
PUBLIC LIBRARY

Project: A1603.00
Date: 1.26.17
Scale: 1/8" = 1'-0"
Drawn By: CS
Checked By: CDB
Copyright 2015, Tappé Architects, Inc.