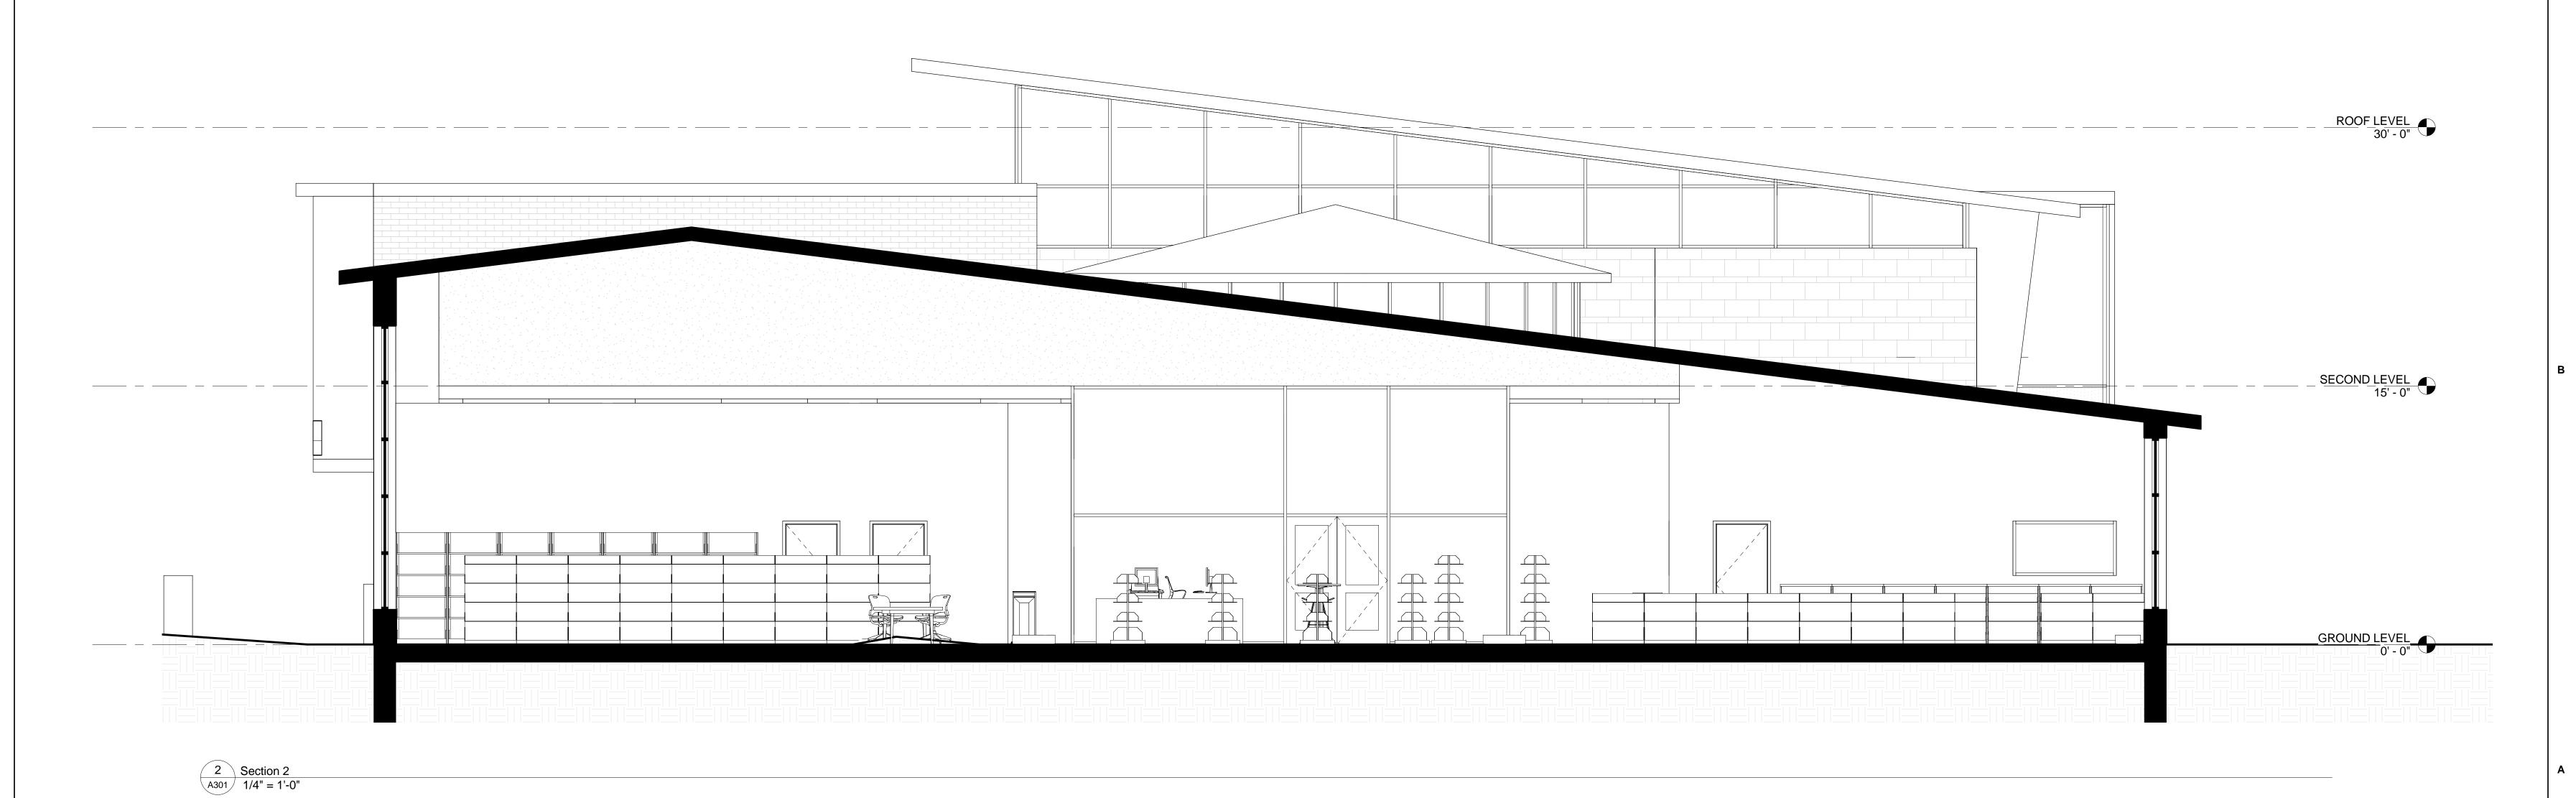

A301 BUILDING SECTIONS

A300 3D VIEWS

| GENERAL             |  |  |  |
|---------------------|--|--|--|
| G-001 - TITLE SHEET |  |  |  |
|                     |  |  |  |
|                     |  |  |  |
|                     |  |  |  |
| CIVIL               |  |  |  |
|                     |  |  |  |
|                     |  |  |  |
|                     |  |  |  |
|                     |  |  |  |
|                     |  |  |  |
|                     |  |  |  |
|                     |  |  |  |

Copyright 2015, Tappé Architects, Inc.

3D VIEWS

SIX EDGERLY PLACE
BOSTON, MA
02116

WWW.TAPPE.COM
TEL 617.451.0200
FAX 617.451.3899

YLAND FREE ARY

THE NEW WAYLAN
PUBLIC LIBRARY
195 MAIN STREET

Project: A1603.00
Date: 1.26.17
Scale: 1/4" = 1'-0"
Drawn By: CDB
Checked By: CDB

Copyright 2015, Tappé Architects, Inc.

BUILDING SECTIONS