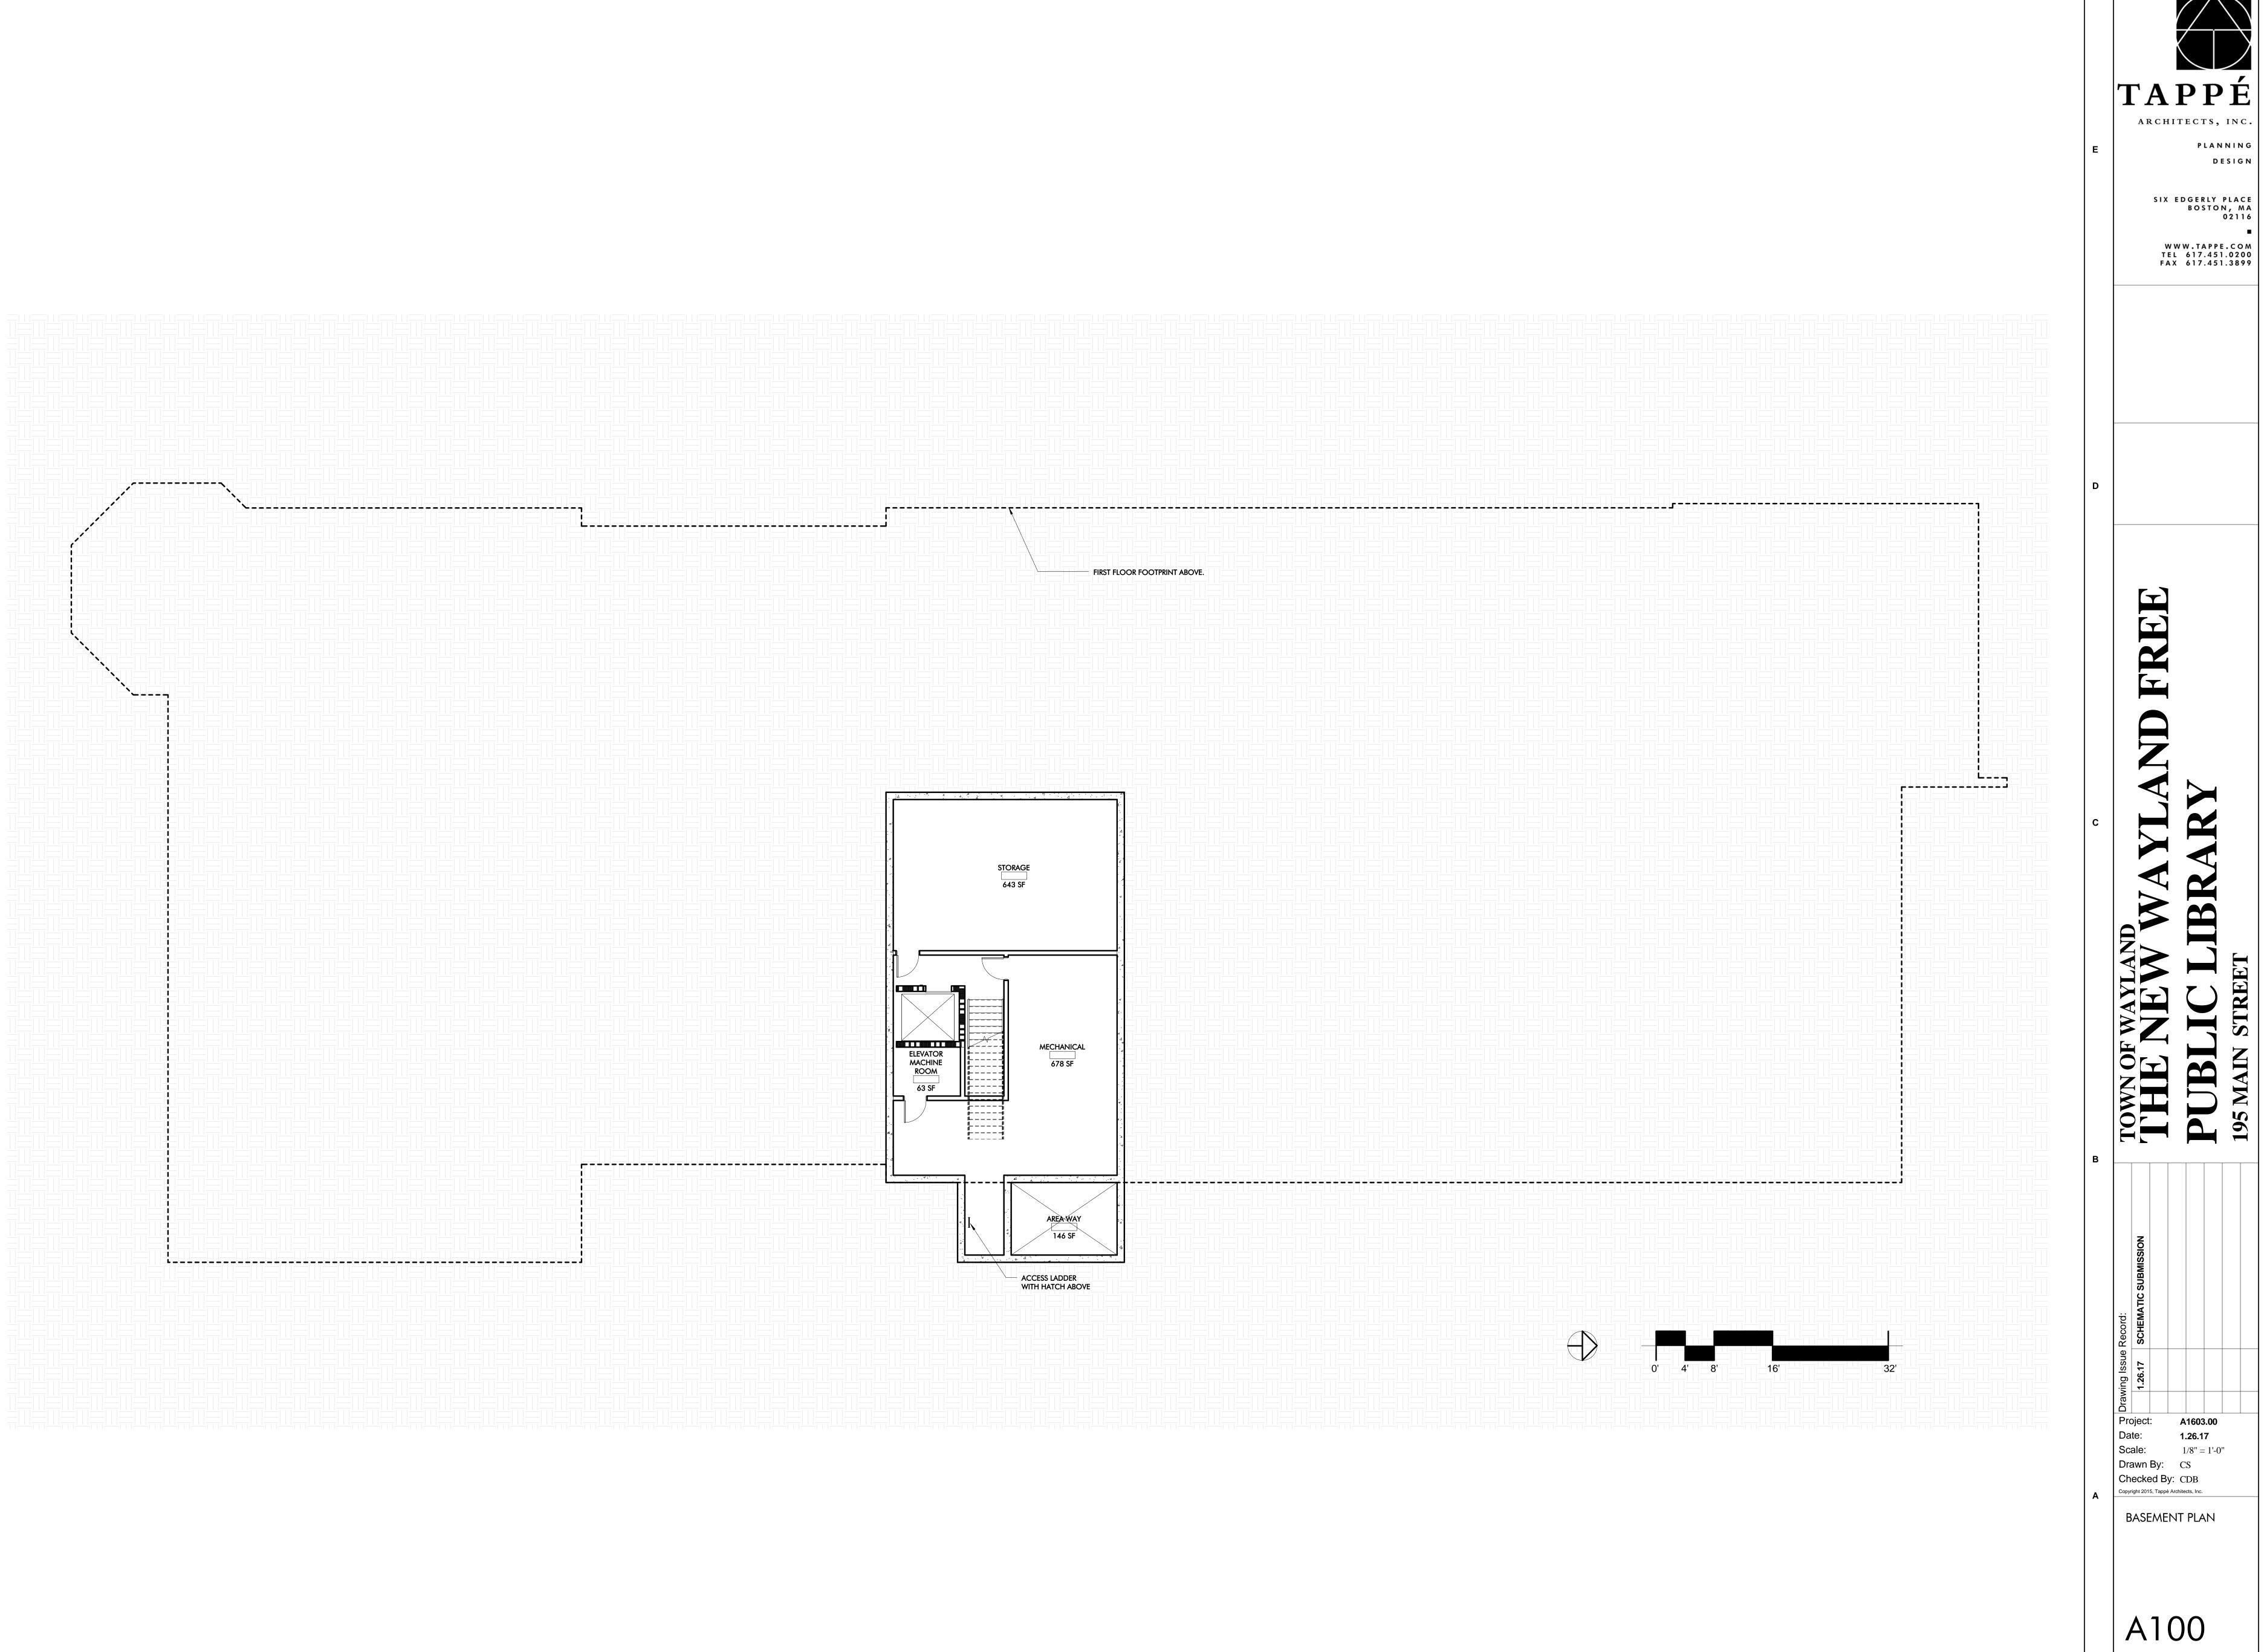

A1603.00

SIX EDGERLY PLACE
BOSTON, MA
02116

02116

WWW.TAPPE.COM
TEL 617.451.0200
FAX 617.451.3899

THE NEW WAYLAND FREE
PUBLIC LIBRARY

Project: A1603.00
Date: 1.26.17
Scale: 1/8" = 1'-0"
Drawn By: CS
Checked By: CDB
Copyright 2015, Tappé Architects, Inc.