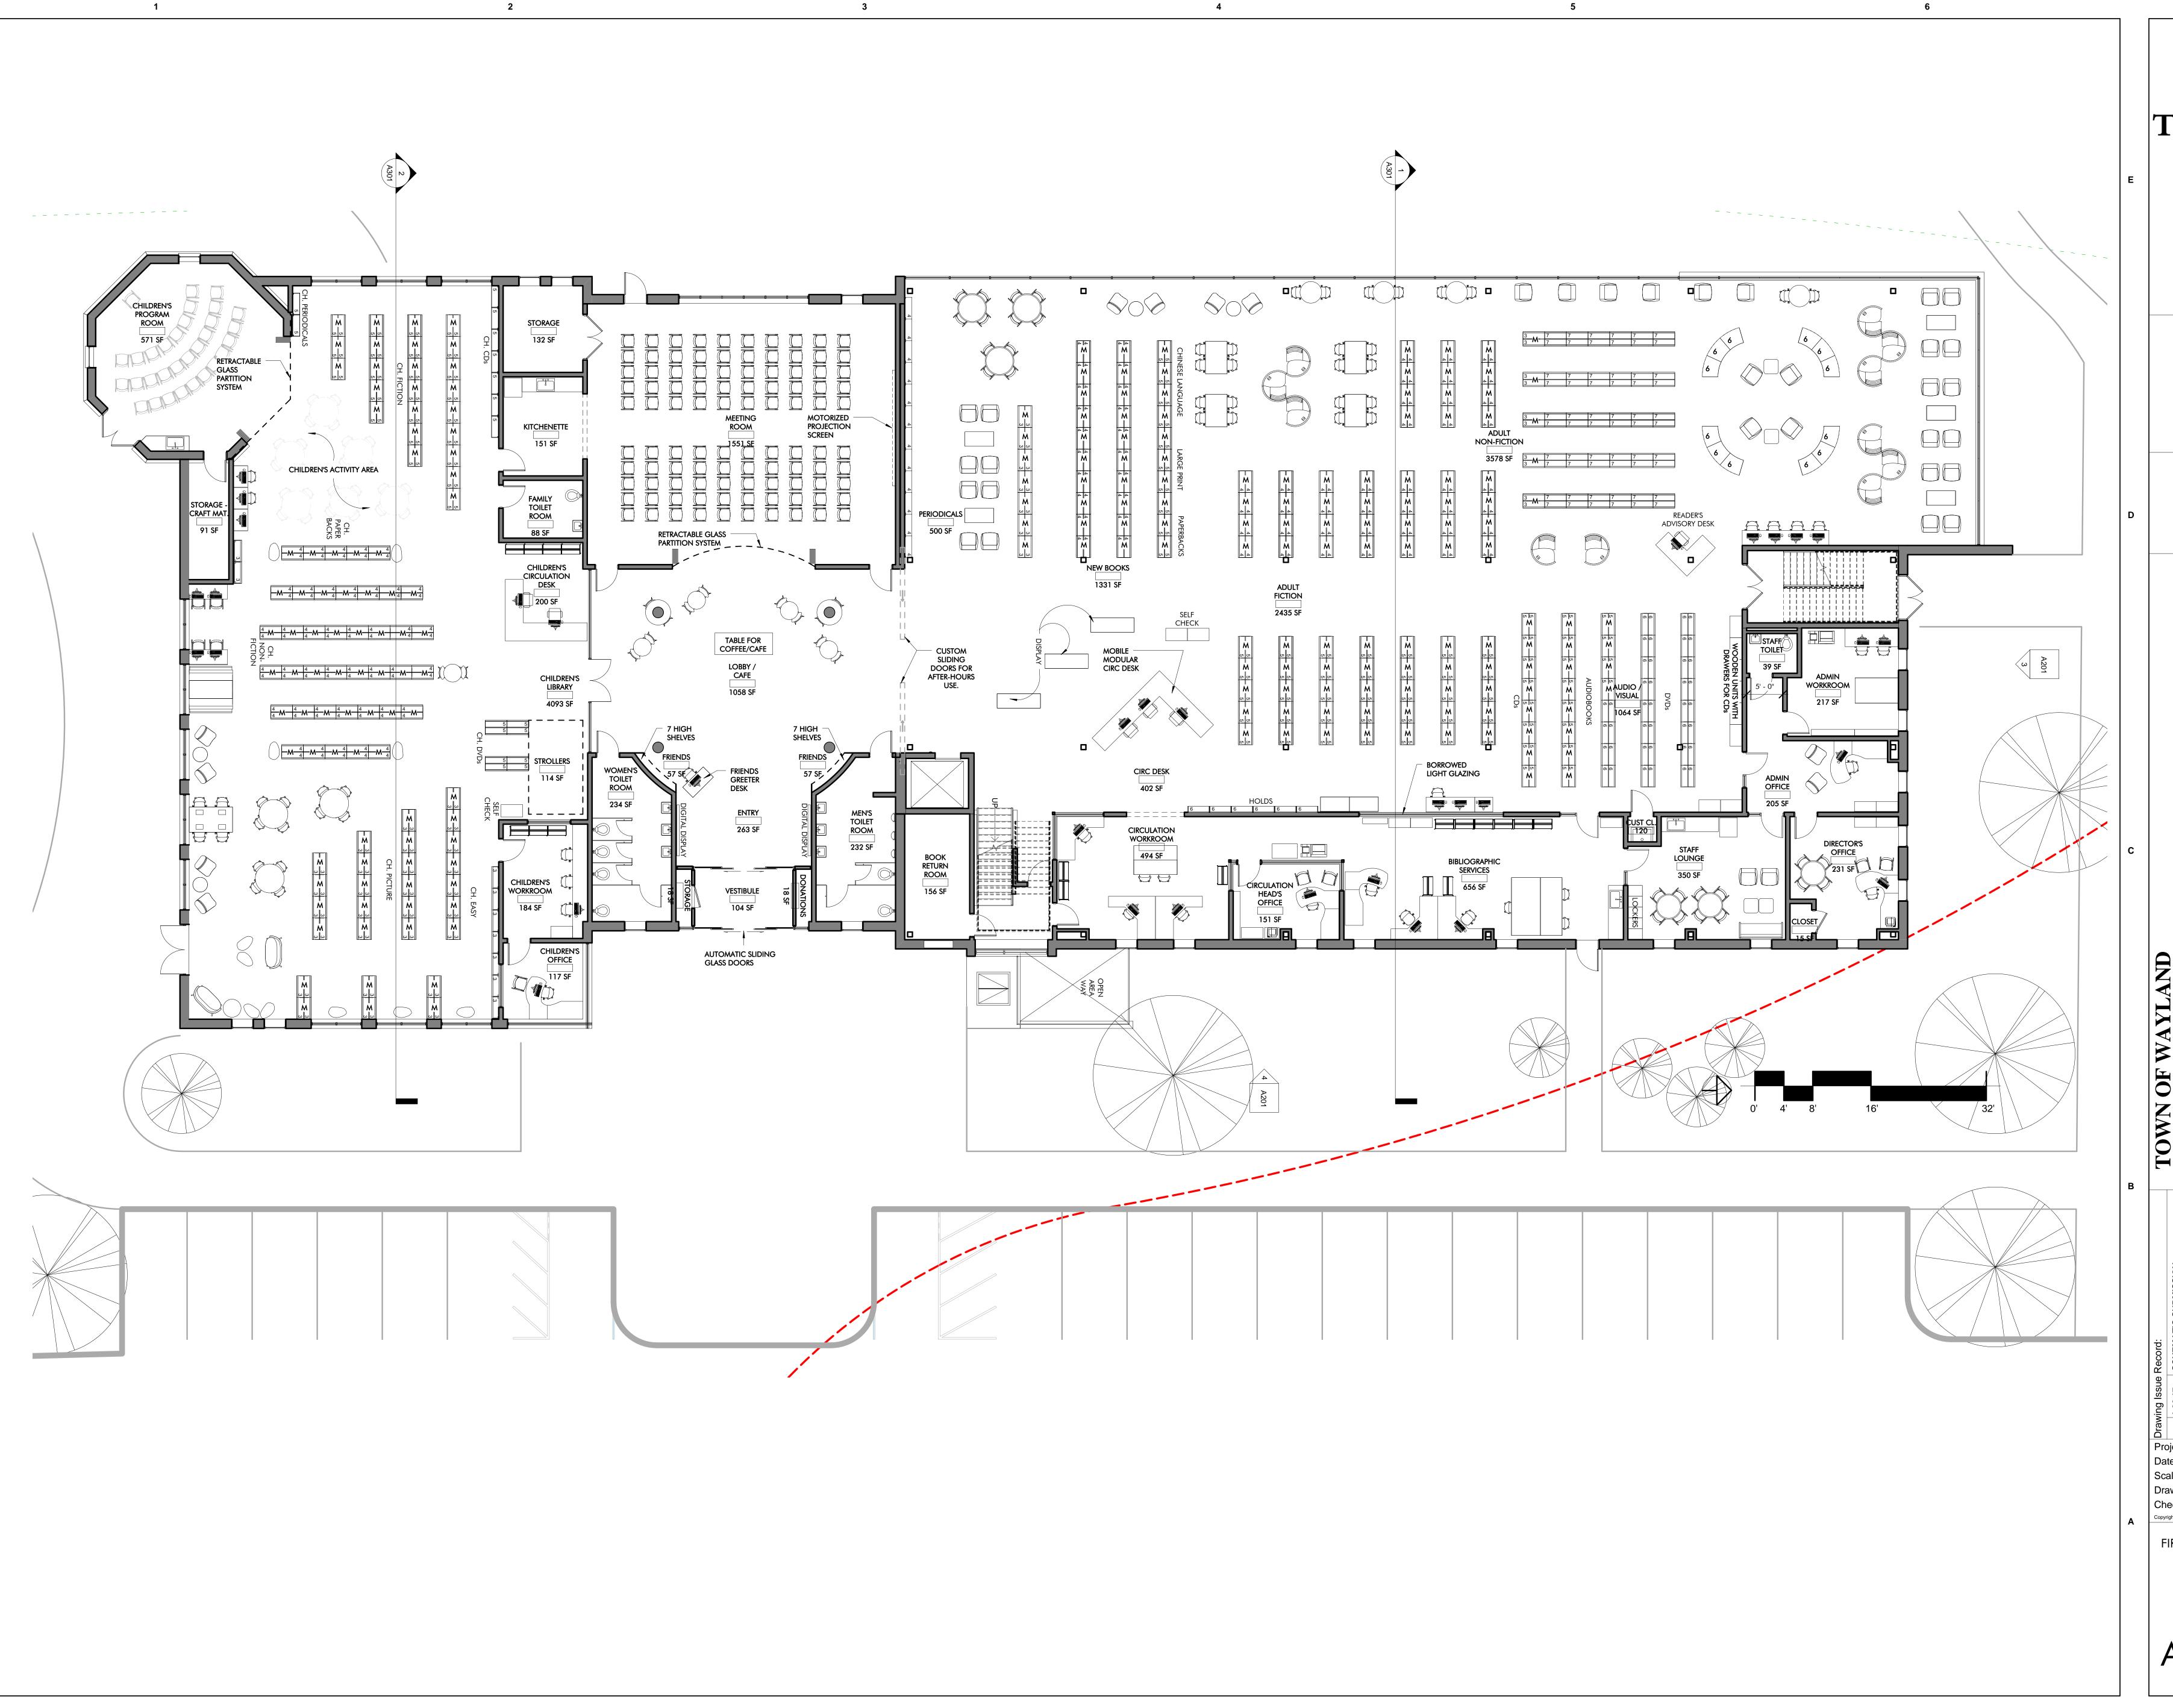

FIRST FLOOR PLAN

SIX EDGERLY PLACE BOSTON, MA 02116

WWW.TAPPE.COM TEL 617.451.0200 FAX 617.451.3899