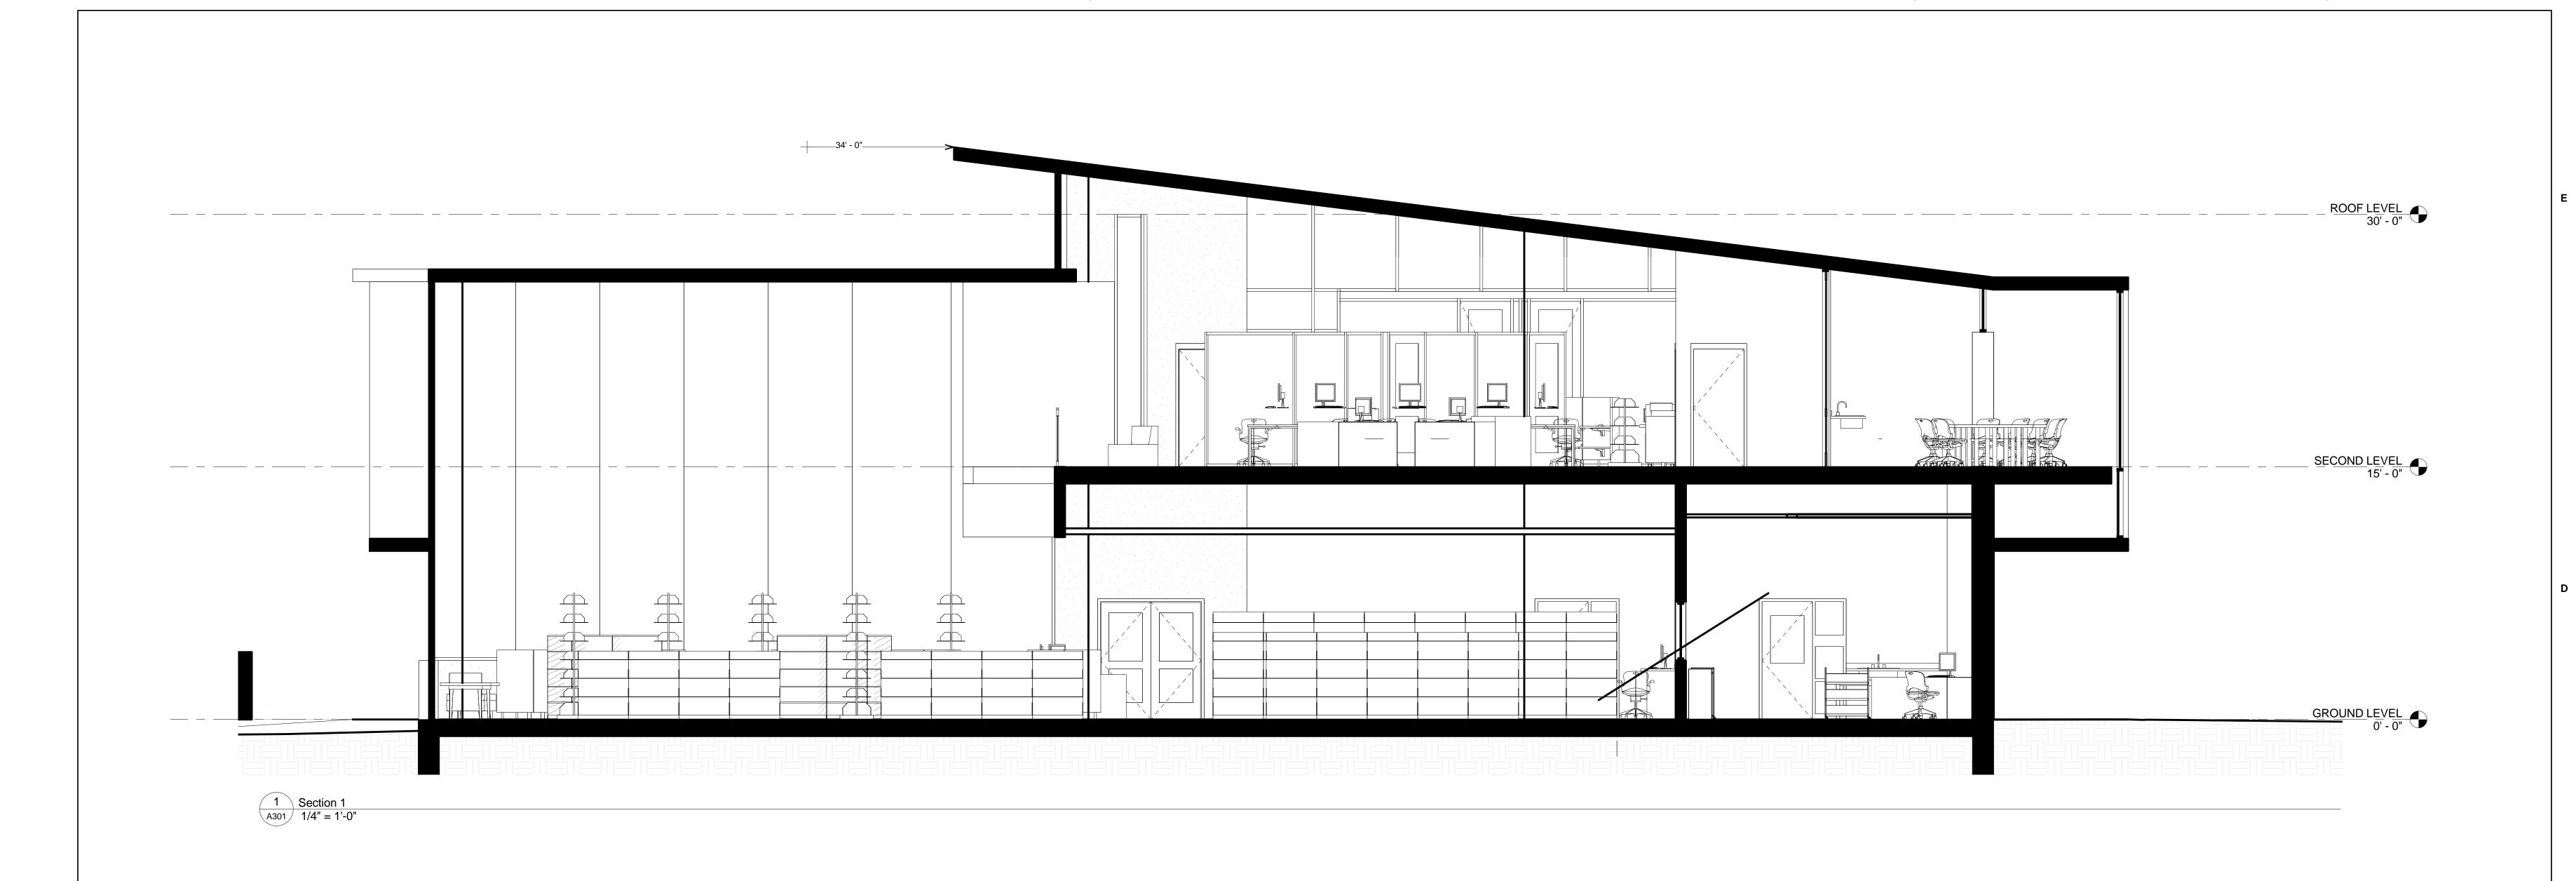

OM TEL 617.451.0200 FAX 617.451.3899

## FHE NEW WAYLAND FREE PUBLIC LIBRARY

Project: SCHEMATIC SUBMISSION

1.26.17 SCHEMATIC SUBMISSION

1.26.17 ACMINITED IN THE PROJECT IN

Drawn By: CS
Checked By: CDB
Copyright 2015, Tappé Architects, Inc.

SECOND FLOOR PLAN







SIX EDGERLY PLACE
BOSTON, MA
02116

WWW.TAPPE.COM
TEL 617.451.0200
FAX 617.451.3899

VAYLAND FREE RARY

Project: A1603.00
Date: 1.26.17
Scale: 1/8" = 1'-0"
Drawn By: cdb
Checked By: CDB
Copyright 2015, Tappé Architects, Inc.

EXTERIOR ELEVATIONS



4 SOUTHWEST CORNER 3D VIEW

3 SOUTHEAST CORNER 3D VIEW



ARCHITECTS, INC.

SIX EDGERLY PLACE BOSTON, MA 02116

WWW.TAPPE.COM TEL 617.451.0200 FAX 617.451.3899

Project: A1603.00
Date: 1.26.17
Scale:
Drawn By: CDB
Checked By: CDB

Copyright 2015, Tappé Architects, Inc.

3D VIEWS







SIX EDGERLY PLACE
BOSTON, MA
02116

WWW.TAPPE.COM
TEL 617.451.0200
FAX 617.451.3899

YLAND FREE ARY

THE NEW WAYLAN
PUBLIC LIBRARY
195 MAIN STREET

Project: A1603.00
Date: 1.26.17
Scale: 1/4" = 1'-0"
Drawn By: CDB
Checked By: CDB

Copyright 2015, Tappé Architects, Inc.

BUILDING SECTIONS