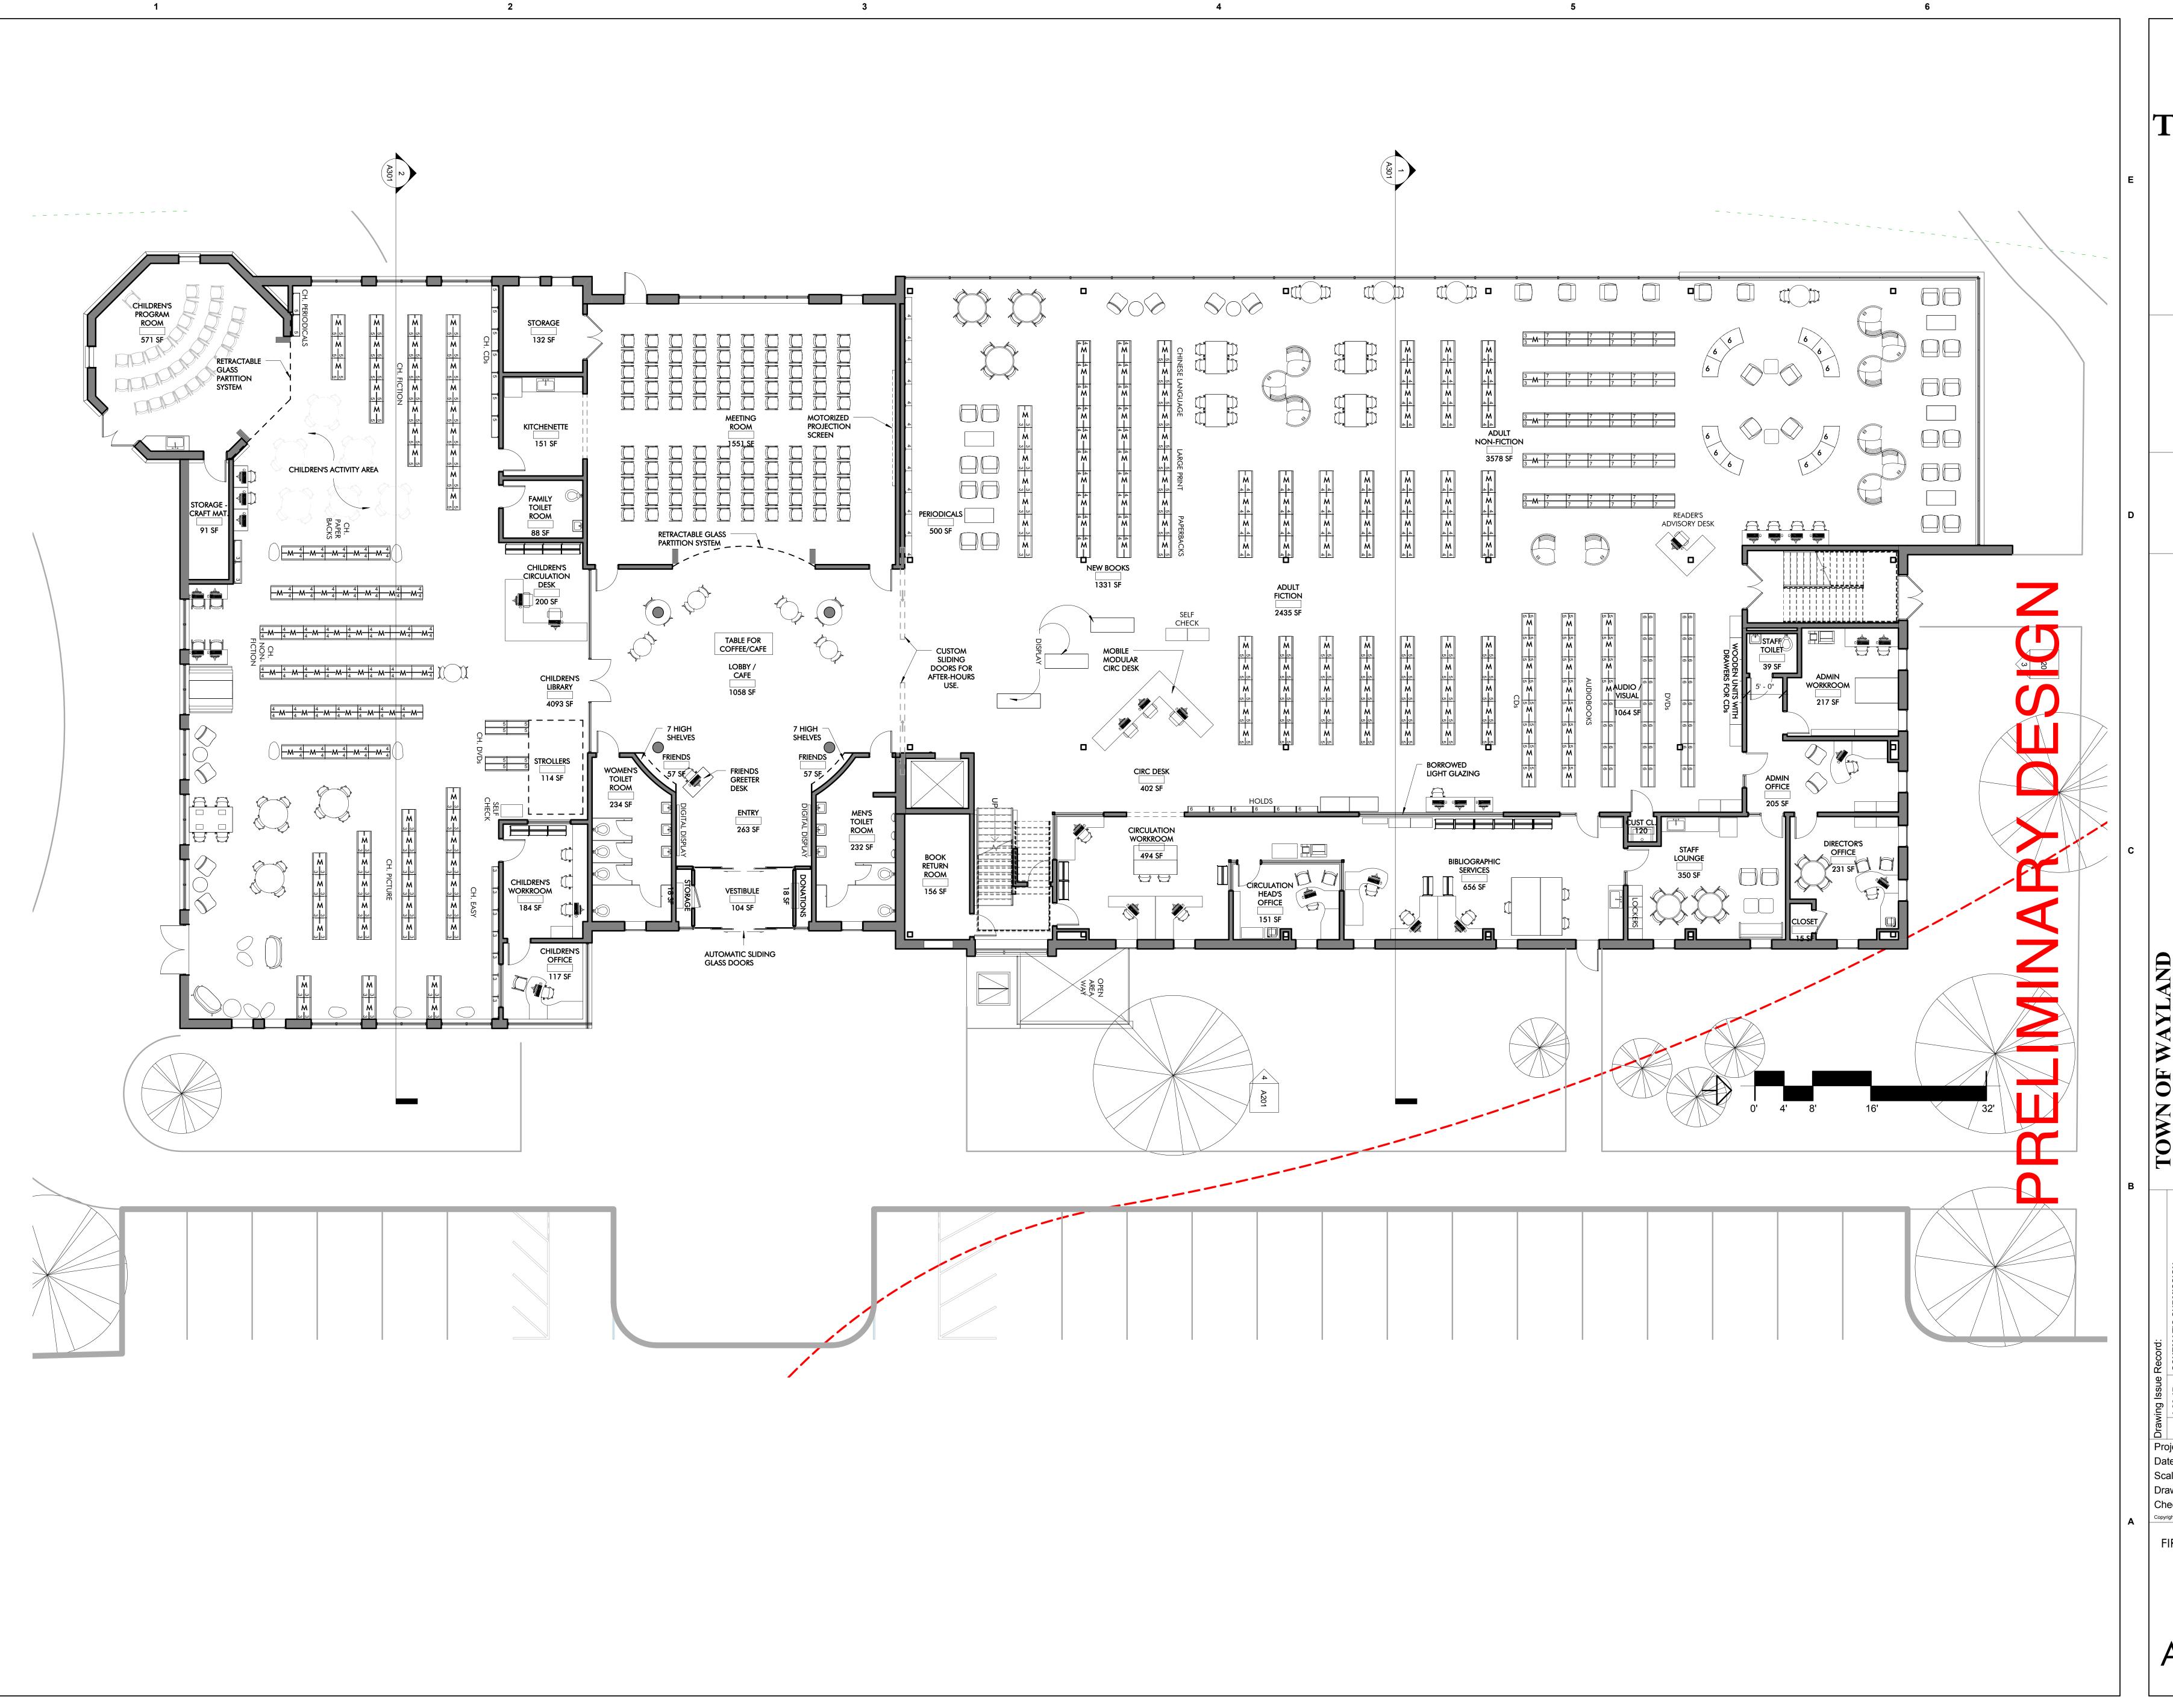

THE NEW WAYLAND
PUBLIC LIBRARY

Scale: 1/8" = 1'-0"

Drawn By: CS

Checked By: CDB

Copyright 2015, Tappé Architects, Inc.

A1603.00

FIRST FLOOR PLAN

A101