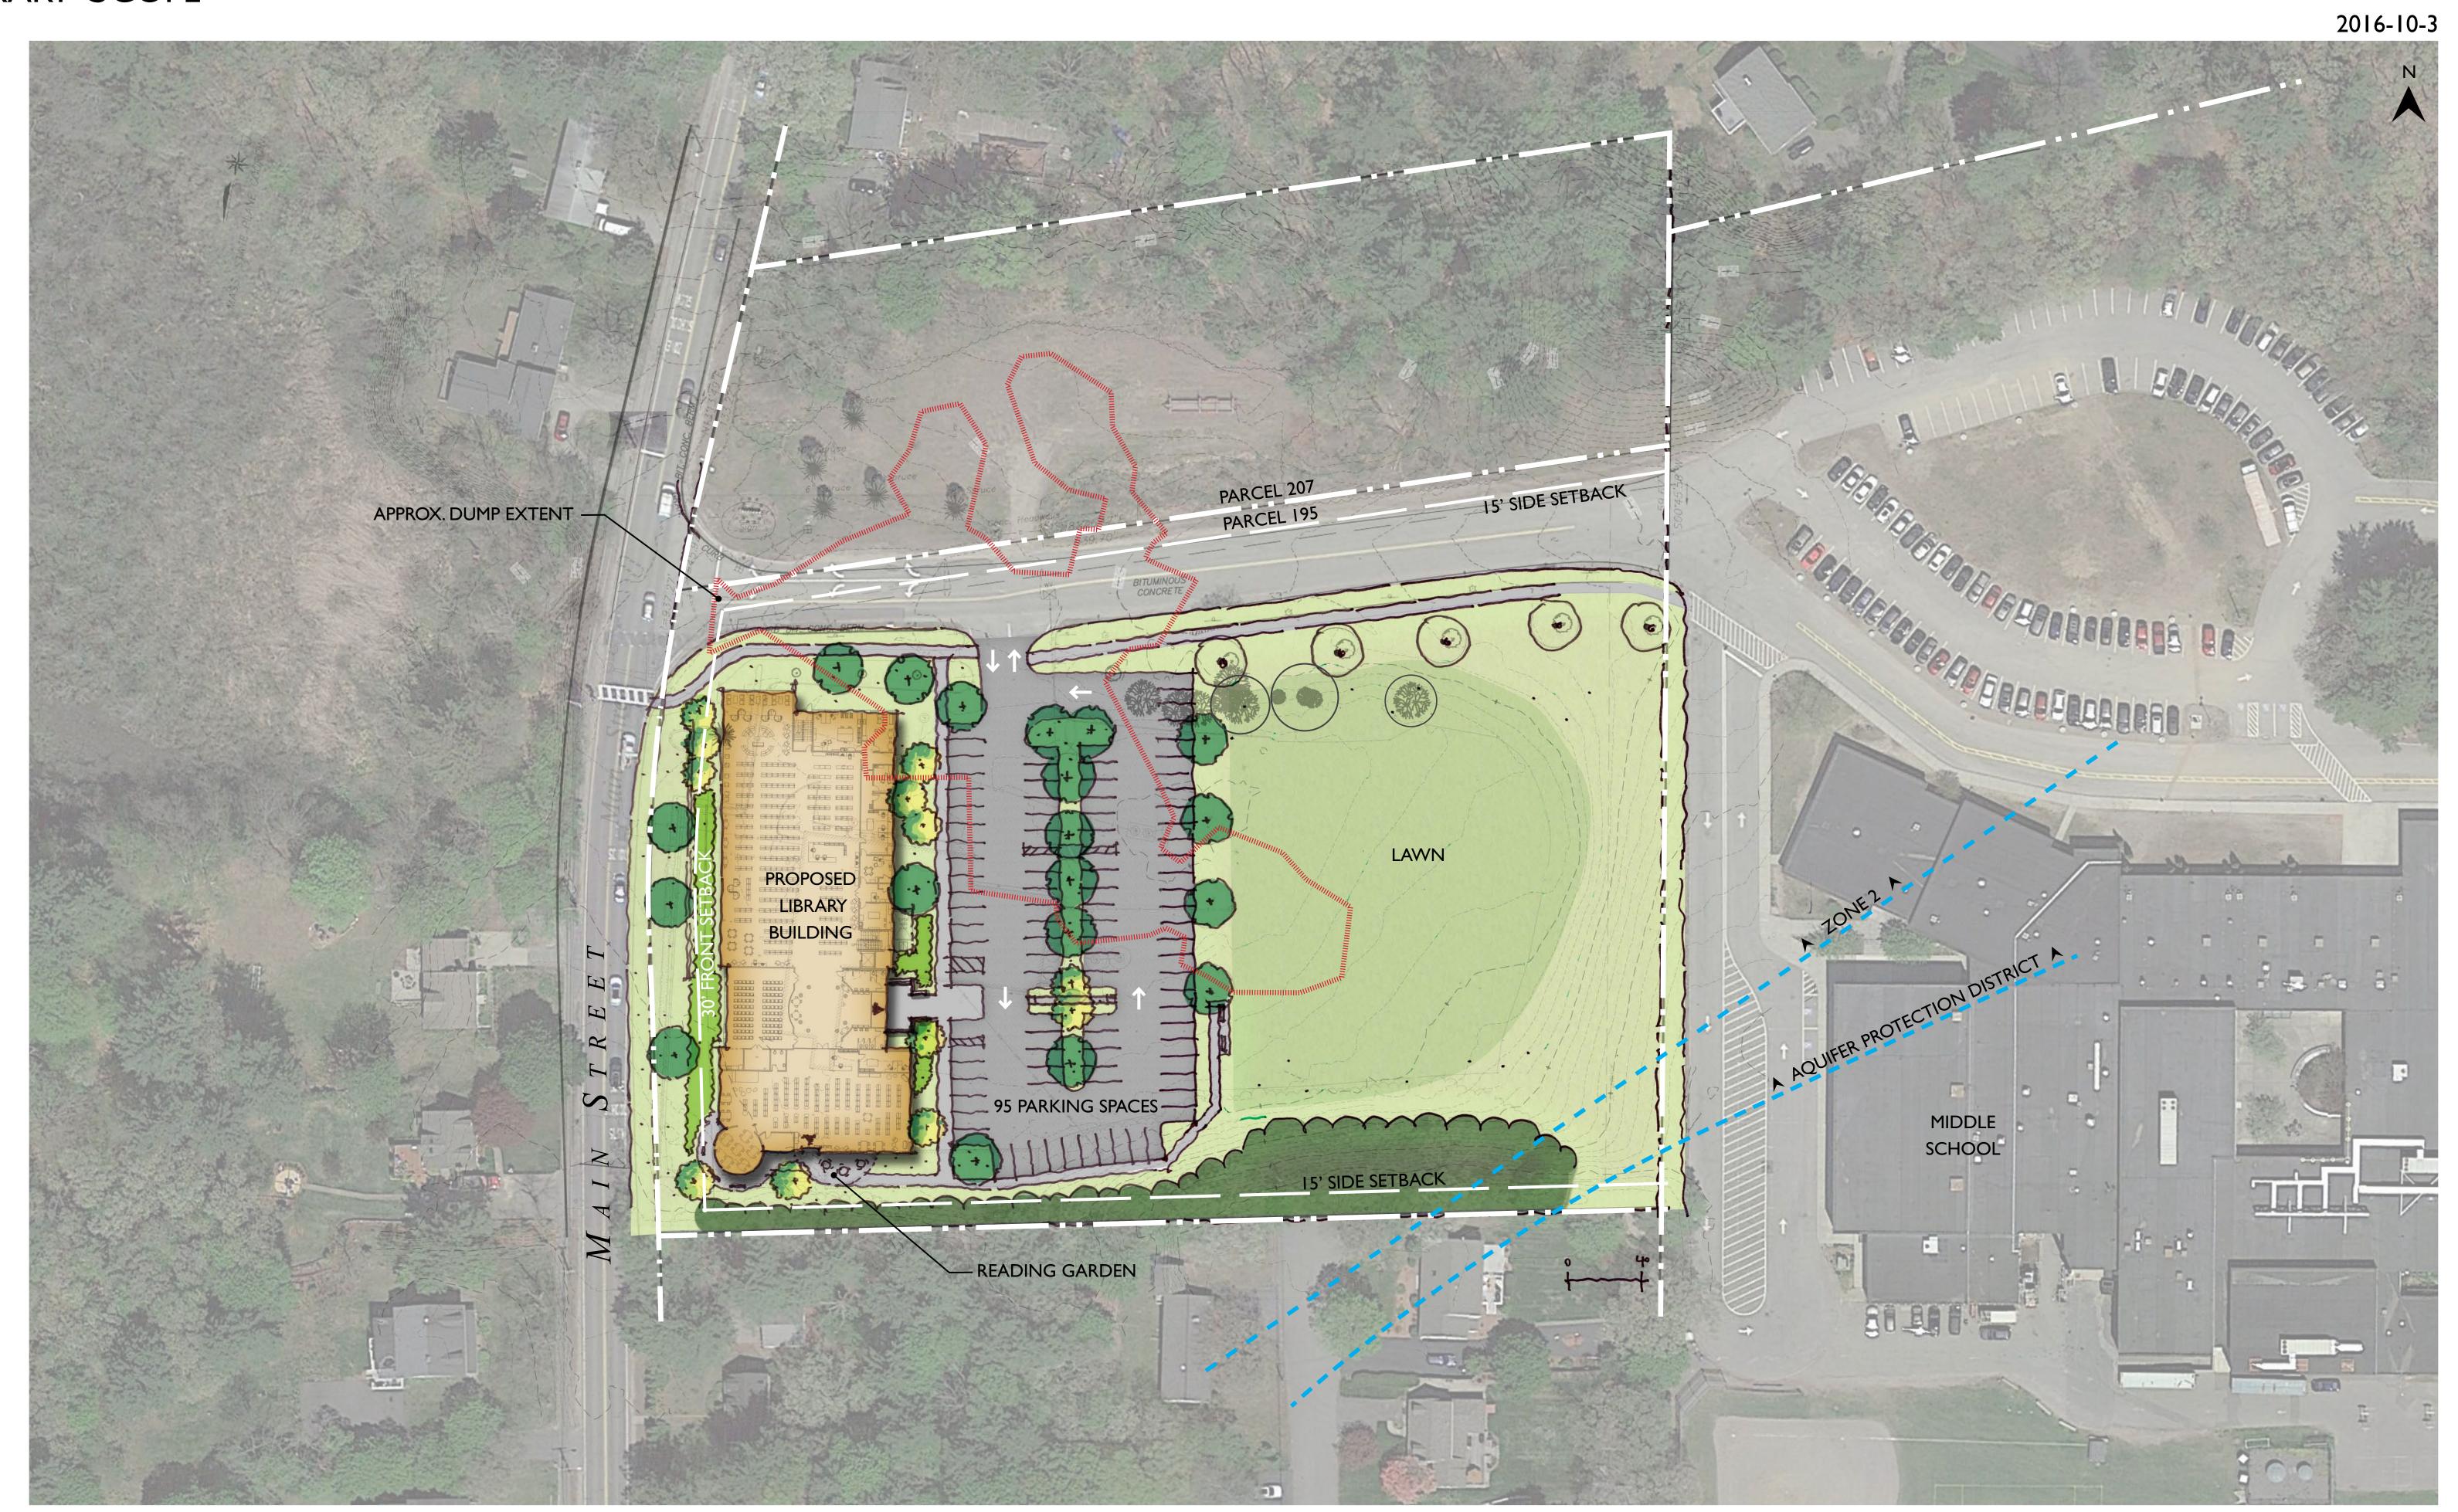

## Wayland Library Site Plan

LIBRARY SCOPE

SIX EDGERLY PLACE BOSTON, MA 02116

WWW.TAPPE.COM
TEL 617.451.0200
FAX 617.451.3899

LAND WAYLAND FREE
LIBRARY

Project: A1603.00

Date: 1.26.17

Scale: 1" = 20'-0"

Scale: 1" = 20'-0

Drawn By: CDB

Checked By: CDB

Copyright 2015, Tappé Architects, Inc.

SITE PLAN

AS100

ARCHITECTS, INC. PLANNING DESIGN

> SIX EDGERLY PLACE BOSTON, MA 02116 WWW.TAPPE.COM TEL 617.451.0200 FAX 617.451.3899